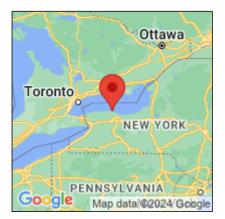

## **Presence Observation**

Hybrid cat-tail

Typha xglauca

| Record ID:        | 510836                                                                                                                                                                            |
|-------------------|-----------------------------------------------------------------------------------------------------------------------------------------------------------------------------------|
| Observer:         | Ryan Wheeler                                                                                                                                                                      |
| Source:           | MI DNR Forest Resource and Wildlife Divisions                                                                                                                                     |
| Latitude:         | 43.350693                                                                                                                                                                         |
| Longitude:        | -77.888365                                                                                                                                                                        |
| Area:             | Not Reported                                                                                                                                                                      |
| Density:          | Not Reported                                                                                                                                                                      |
| Observation Date: | June 29, 2011                                                                                                                                                                     |
| Date Entered:     | August 14, 2015                                                                                                                                                                   |
| Comments:         | Great Lakes Coastal Wetland Mon Prj- Site: 16 - Transect: 1 - Point<br>Number: 10 - Percent Cover (Area: 1 m. sq.): 15% - Team Name: D.<br>Wilcox - Collector Name: B. Mudrzynski |