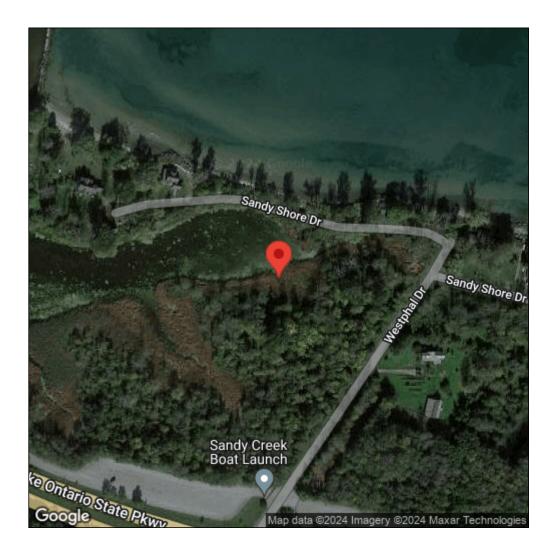

## **Presence Observation**

Hybrid cat-tail

Typha xglauca

| Record ID:        | 510836                                                                                                                                                                            |
|-------------------|-----------------------------------------------------------------------------------------------------------------------------------------------------------------------------------|
| Observer:         | Ryan Wheeler                                                                                                                                                                      |
| Source:           | MI DNR Forest Resource and Wildlife Divisions                                                                                                                                     |
| Latitude:         | 43.350693                                                                                                                                                                         |
| Longitude:        | -77.888365                                                                                                                                                                        |
| Area:             | Not Reported                                                                                                                                                                      |
| Density:          | Not Reported                                                                                                                                                                      |
| Observation Date: | June 29, 2011                                                                                                                                                                     |
| Date Entered:     | August 14, 2015                                                                                                                                                                   |
| Comments:         | Great Lakes Coastal Wetland Mon Prj- Site: 16 - Transect: 1 - Point<br>Number: 10 - Percent Cover (Area: 1 m. sq.): 15% - Team Name: D.<br>Wilcox - Collector Name: B. Mudrzynski |