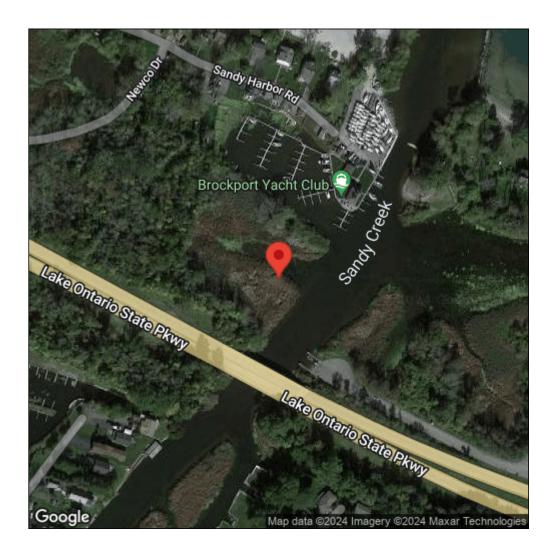

## **European frog-bit**

Hydrocharis morsus-ranae

| Record ID:        | 510864                                                                                                                                                                             |
|-------------------|------------------------------------------------------------------------------------------------------------------------------------------------------------------------------------|
| Observer:         | Ryan Wheeler                                                                                                                                                                       |
| Source:           | MI DNR Forest Resource and Wildlife Divisions                                                                                                                                      |
| Latitude:         | 43.350625                                                                                                                                                                          |
| Longitude:        | -77.893083                                                                                                                                                                         |
| Area:             | Not Reported                                                                                                                                                                       |
| Density:          | Not Reported                                                                                                                                                                       |
| Observation Date: | June 30, 2011                                                                                                                                                                      |
| Date Entered:     | August 14, 2015                                                                                                                                                                    |
| Comments:         | Great Lakes Coastal Wetland Mon Prj- Site: 16 - Transect: 3 - Point<br>Number: 11 - Percent Cover (Area: 1 m. sq.): 0.5% - Team Name: D.<br>Wilcox - Collector Name: B. Mudrzynski |