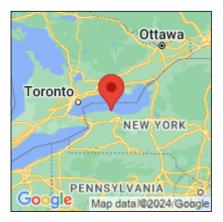

## **European frog-bit**

Hydrocharis morsus-ranae

| Record ID:        | 510864                                                                                                                                                                             |
|-------------------|------------------------------------------------------------------------------------------------------------------------------------------------------------------------------------|
| Observer:         | Ryan Wheeler                                                                                                                                                                       |
| Source:           | MI DNR Forest Resource and Wildlife Divisions                                                                                                                                      |
| Latitude:         | 43.350625                                                                                                                                                                          |
| Longitude:        | -77.893083                                                                                                                                                                         |
| Area:             | Not Reported                                                                                                                                                                       |
| Density:          | Not Reported                                                                                                                                                                       |
| Observation Date: | June 30, 2011                                                                                                                                                                      |
| Date Entered:     | August 14, 2015                                                                                                                                                                    |
| Comments:         | Great Lakes Coastal Wetland Mon Prj- Site: 16 - Transect: 3 - Point<br>Number: 11 - Percent Cover (Area: 1 m. sq.): 0.5% - Team Name: D.<br>Wilcox - Collector Name: B. Mudrzynski |