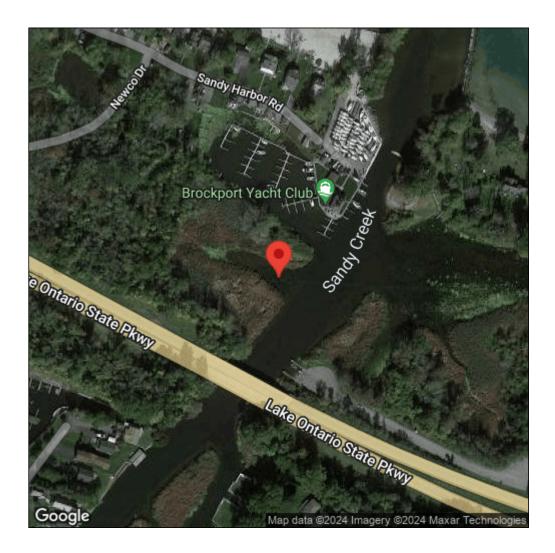

## **Eurasian watermilfoil**

Myriophyllum spicatum

| Record ID:        | 510871                                                                                                                                                                            |
|-------------------|-----------------------------------------------------------------------------------------------------------------------------------------------------------------------------------|
| Observer:         | Ryan Wheeler                                                                                                                                                                      |
| Source:           | MI DNR Forest Resource and Wildlife Divisions                                                                                                                                     |
| Latitude:         | 43.350697                                                                                                                                                                         |
| Longitude:        | -77.892916                                                                                                                                                                        |
| Area:             | Not Reported                                                                                                                                                                      |
| Density:          | Not Reported                                                                                                                                                                      |
| Observation Date: | June 30, 2011                                                                                                                                                                     |
| Date Entered:     | August 14, 2015                                                                                                                                                                   |
| Comments:         | Great Lakes Coastal Wetland Mon Prj- Site: 16 - Transect: 3 - Point<br>Number: 15 - Percent Cover (Area: 1 m. sq.): 45% - Team Name: D.<br>Wilcox - Collector Name: B. Mudrzynski |