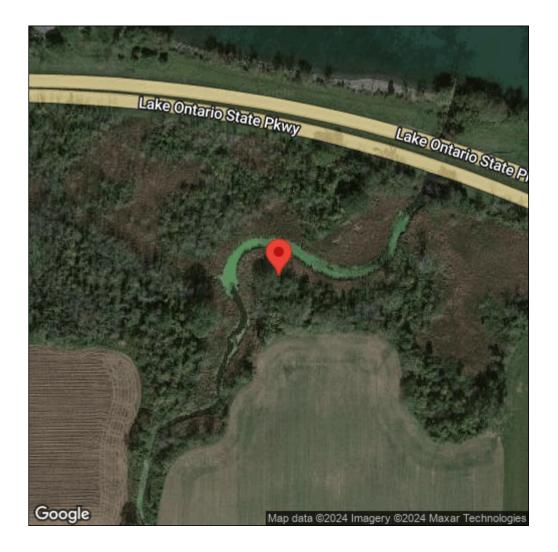

## **Reed canarygrass**

Phalaris arundinacea

| Record ID:        | 510890                                                                                                                                                                           |
|-------------------|----------------------------------------------------------------------------------------------------------------------------------------------------------------------------------|
| Observer:         | Ryan Wheeler                                                                                                                                                                     |
| Source:           | MI DNR Forest Resource and Wildlife Divisions                                                                                                                                    |
| Latitude:         | 43.344047                                                                                                                                                                        |
| Longitude:        | -77.838431                                                                                                                                                                       |
| Area:             | Not Reported                                                                                                                                                                     |
| Density:          | Not Reported                                                                                                                                                                     |
| Observation Date: | June 26, 2014                                                                                                                                                                    |
| Date Entered:     | August 14, 2015                                                                                                                                                                  |
| Comments:         | Great Lakes Coastal Wetland Mon Prj- Site: 20 - Transect: 2 - Point<br>Number: 6 - Percent Cover (Area: 1 m. sq.): 10% - Team Name: D.<br>Wilcox - Collector Name: B. Mudrzynski |