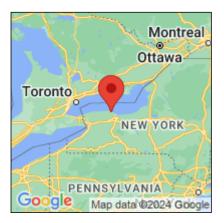

## **European frog-bit**

Hydrocharis morsus-ranae

| Record ID:        | 510939                                                                                                                                                                           |
|-------------------|----------------------------------------------------------------------------------------------------------------------------------------------------------------------------------|
| Observer:         | Ryan Wheeler                                                                                                                                                                     |
| Source:           | MI DNR Forest Resource and Wildlife Divisions                                                                                                                                    |
| Latitude:         | 43.337822                                                                                                                                                                        |
| Longitude:        | -77.806902                                                                                                                                                                       |
| Area:             | Not Reported                                                                                                                                                                     |
| Density:          | Not Reported                                                                                                                                                                     |
| Observation Date: | June 25, 2014                                                                                                                                                                    |
| Date Entered:     | August 14, 2015                                                                                                                                                                  |
| Comments:         | Great Lakes Coastal Wetland Mon Prj- Site: 22 - Transect: 2 - Point<br>Number: 8 - Percent Cover (Area: 1 m. sq.): 10% - Team Name: D.<br>Wilcox - Collector Name: B. Mudrzynski |