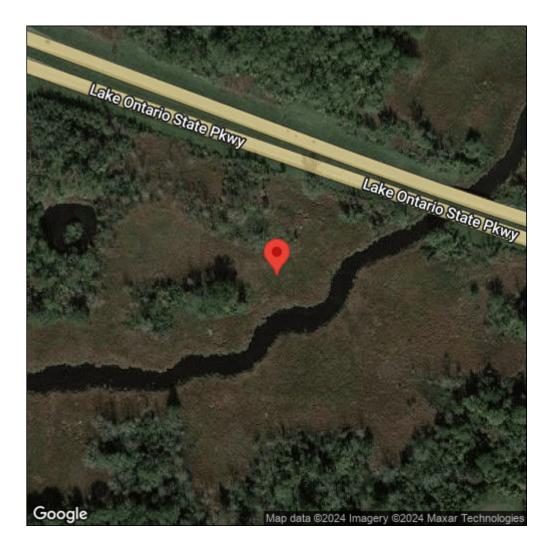

## **European frog-bit**

Hydrocharis morsus-ranae

| Record ID:        | 510939                                                                                                                                                                           |
|-------------------|----------------------------------------------------------------------------------------------------------------------------------------------------------------------------------|
| Observer:         | Ryan Wheeler                                                                                                                                                                     |
| Source:           | MI DNR Forest Resource and Wildlife Divisions                                                                                                                                    |
| Latitude:         | 43.337822                                                                                                                                                                        |
| Longitude:        | -77.806902                                                                                                                                                                       |
| Area:             | Not Reported                                                                                                                                                                     |
| Density:          | Not Reported                                                                                                                                                                     |
| Observation Date: | June 25, 2014                                                                                                                                                                    |
| Date Entered:     | August 14, 2015                                                                                                                                                                  |
| Comments:         | Great Lakes Coastal Wetland Mon Prj- Site: 22 - Transect: 2 - Point<br>Number: 8 - Percent Cover (Area: 1 m. sq.): 10% - Team Name: D.<br>Wilcox - Collector Name: B. Mudrzynski |