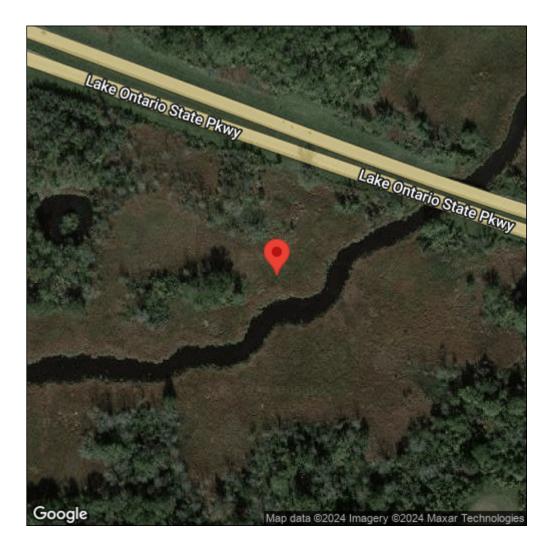

## **European frog-bit**

Hydrocharis morsus-ranae

| Record ID:        | 510941                                                                                                                                                                           |
|-------------------|----------------------------------------------------------------------------------------------------------------------------------------------------------------------------------|
| Observer:         | Ryan Wheeler                                                                                                                                                                     |
| Source:           | MI DNR Forest Resource and Wildlife Divisions                                                                                                                                    |
| Latitude:         | 43.33775                                                                                                                                                                         |
| Longitude:        | -77.806857                                                                                                                                                                       |
| Area:             | Not Reported                                                                                                                                                                     |
| Density:          | Not Reported                                                                                                                                                                     |
| Observation Date: | June 25, 2014                                                                                                                                                                    |
| Date Entered:     | August 14, 2015                                                                                                                                                                  |
| Comments:         | Great Lakes Coastal Wetland Mon Prj- Site: 22 - Transect: 2 - Point<br>Number: 9 - Percent Cover (Area: 1 m. sq.): 45% - Team Name: D.<br>Wilcox - Collector Name: B. Mudrzynski |