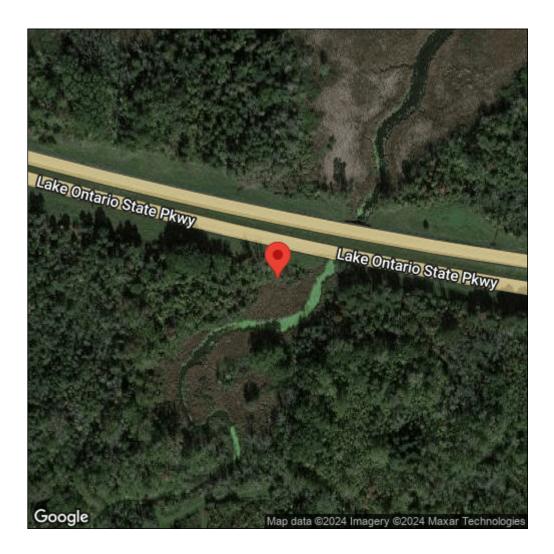

## Lythrum salicaria

| Record ID:        | 510968                                                                                                                                                                         |
|-------------------|--------------------------------------------------------------------------------------------------------------------------------------------------------------------------------|
| Observer:         | Ryan Wheeler                                                                                                                                                                   |
| Source:           | MI DNR Forest Resource and Wildlife Divisions                                                                                                                                  |
| Latitude:         | 43.33679                                                                                                                                                                       |
| Longitude:        | -77.799114                                                                                                                                                                     |
| Area:             | Not Reported                                                                                                                                                                   |
| Density:          | Not Reported                                                                                                                                                                   |
| Observation Date: | July 6, 2011                                                                                                                                                                   |
| Date Entered:     | August 14, 2015                                                                                                                                                                |
| Comments:         | Great Lakes Coastal Wetland Mon Prj- Site: 23 - Transect: 1 - Point<br>Number: 1 - Percent Cover (Area: 1 m. sq.): 1% - Team Name: D.<br>Wilcox - Collector Name: B.Mudrzynski |