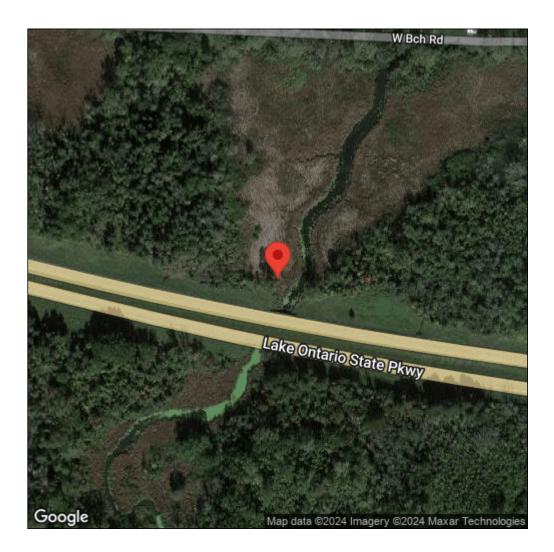

## Typha angustifolia

| Record ID:        | 510998                                                                                                                                                                          |
|-------------------|---------------------------------------------------------------------------------------------------------------------------------------------------------------------------------|
| Observer:         | Ryan Wheeler                                                                                                                                                                    |
| Source:           | MI DNR Forest Resource and Wildlife Divisions                                                                                                                                   |
| Latitude:         | 43.337481                                                                                                                                                                       |
| Longitude:        | -77.798323                                                                                                                                                                      |
| Area:             | Not Reported                                                                                                                                                                    |
| Density:          | Not Reported                                                                                                                                                                    |
| Observation Date: | July 6, 2011                                                                                                                                                                    |
| Date Entered:     | August 14, 2015                                                                                                                                                                 |
| Comments:         | Great Lakes Coastal Wetland Mon Prj- Site: 23 - Transect: 2 - Point<br>Number: 2 - Percent Cover (Area: 1 m. sq.): 10% - Team Name: D.<br>Wilcox - Collector Name: B.Mudrzynski |