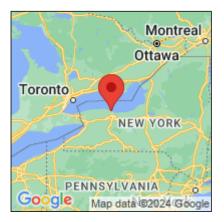

## **European frog-bit**

Hydrocharis morsus-ranae

| Record ID:        | 511232                                                                                                                                                                           |
|-------------------|----------------------------------------------------------------------------------------------------------------------------------------------------------------------------------|
| Observer:         | Ryan Wheeler                                                                                                                                                                     |
| Source:           | MI DNR Forest Resource and Wildlife Divisions                                                                                                                                    |
| Latitude:         | 43.279981                                                                                                                                                                        |
| Longitude:        | -77.68518                                                                                                                                                                        |
| Area:             | Not Reported                                                                                                                                                                     |
| Density:          | Not Reported                                                                                                                                                                     |
| Observation Date: | July 8, 2014                                                                                                                                                                     |
| Date Entered:     | August 14, 2015                                                                                                                                                                  |
| Comments:         | Great Lakes Coastal Wetland Mon Prj- Site: 51 - Transect: 1 - Point<br>Number: 14 - Percent Cover (Area: 1 m. sq.): 10% - Team Name: D.<br>Wilcox - Collector Name: B.Mudrzynski |