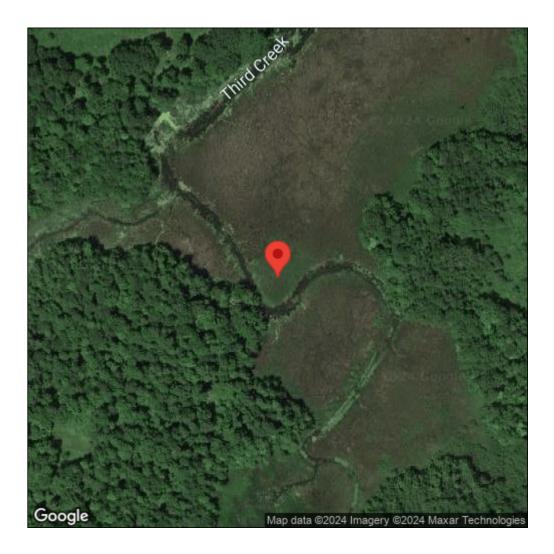

## **European frog-bit**

Hydrocharis morsus-ranae

| Record ID:        | 511428                                                                                                                                                                           |
|-------------------|----------------------------------------------------------------------------------------------------------------------------------------------------------------------------------|
| Observer:         | Ryan Wheeler                                                                                                                                                                     |
| Source:           | MI DNR Forest Resource and Wildlife Divisions                                                                                                                                    |
| Latitude:         | 43.234412                                                                                                                                                                        |
| Longitude:        | -76.959009                                                                                                                                                                       |
| Area:             | Not Reported                                                                                                                                                                     |
| Density:          | Not Reported                                                                                                                                                                     |
| Observation Date: | July 14, 2014                                                                                                                                                                    |
| Date Entered:     | August 14, 2015                                                                                                                                                                  |
| Comments:         | Great Lakes Coastal Wetland Mon Prj- Site: 63 - Transect: 1 - Point<br>Number: 10 - Percent Cover (Area: 1 m. sq.): 30% - Team Name: D.<br>Wilcox - Collector Name: B.Mudrzynski |