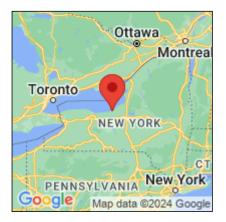

## Lythrum salicaria

| Record ID:        | 511562                                                                                                                                                                         |
|-------------------|--------------------------------------------------------------------------------------------------------------------------------------------------------------------------------|
| Observer:         | Ryan Wheeler                                                                                                                                                                   |
| Source:           | MI DNR Forest Resource and Wildlife Divisions                                                                                                                                  |
| Latitude:         | 43.299401                                                                                                                                                                      |
| Longitude:        | -76.786011                                                                                                                                                                     |
| Area:             | Not Reported                                                                                                                                                                   |
| Density:          | Not Reported                                                                                                                                                                   |
| Observation Date: | July 18, 2011                                                                                                                                                                  |
| Date Entered:     | August 14, 2015                                                                                                                                                                |
| Comments:         | Great Lakes Coastal Wetland Mon Prj- Site: 76 - Transect: 1 - Point<br>Number: 1 - Percent Cover (Area: 1 m. sq.): 7% - Team Name: D.<br>Wilcox - Collector Name: B.Mudrzynski |