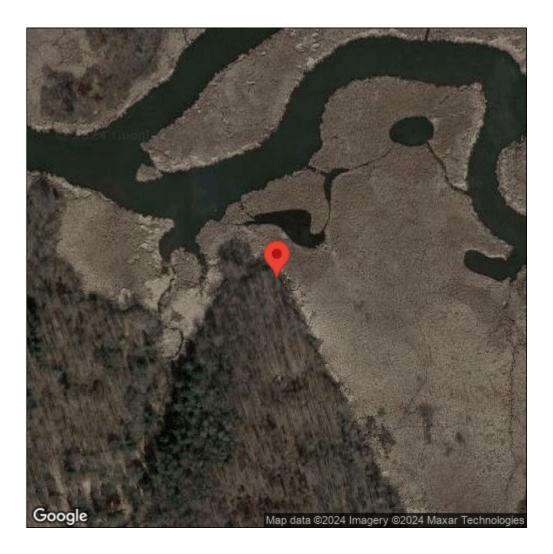

## Lythrum salicaria

| Record ID:        | 511562                                                                                                                                                                         |
|-------------------|--------------------------------------------------------------------------------------------------------------------------------------------------------------------------------|
| Observer:         | Ryan Wheeler                                                                                                                                                                   |
| Source:           | MI DNR Forest Resource and Wildlife Divisions                                                                                                                                  |
| Latitude:         | 43.299401                                                                                                                                                                      |
| Longitude:        | -76.786011                                                                                                                                                                     |
| Area:             | Not Reported                                                                                                                                                                   |
| Density:          | Not Reported                                                                                                                                                                   |
| Observation Date: | July 18, 2011                                                                                                                                                                  |
| Date Entered:     | August 14, 2015                                                                                                                                                                |
| Comments:         | Great Lakes Coastal Wetland Mon Prj- Site: 76 - Transect: 1 - Point<br>Number: 1 - Percent Cover (Area: 1 m. sq.): 7% - Team Name: D.<br>Wilcox - Collector Name: B.Mudrzynski |