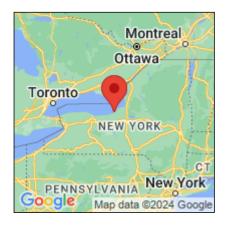

## **Eurasian watermilfoil**

Myriophyllum spicatum

| Record ID:        | 511701                                                                                                                                                                           |
|-------------------|----------------------------------------------------------------------------------------------------------------------------------------------------------------------------------|
| Observer:         | Ryan Wheeler                                                                                                                                                                     |
| Source:           | MI DNR Forest Resource and Wildlife Divisions                                                                                                                                    |
| Latitude:         | 43.350438                                                                                                                                                                        |
| Longitude:        | -76.664693                                                                                                                                                                       |
| Area:             | Not Reported                                                                                                                                                                     |
| Density:          | Not Reported                                                                                                                                                                     |
| Observation Date: | July 17, 2014                                                                                                                                                                    |
| Date Entered:     | August 14, 2015                                                                                                                                                                  |
| Comments:         | Great Lakes Coastal Wetland Mon Prj- Site: 86 - Transect: 1 - Point<br>Number: 11 - Percent Cover (Area: 1 m. sq.): 5% - Team Name: D.<br>Wilcox - Collector Name: B. Mudrzynski |