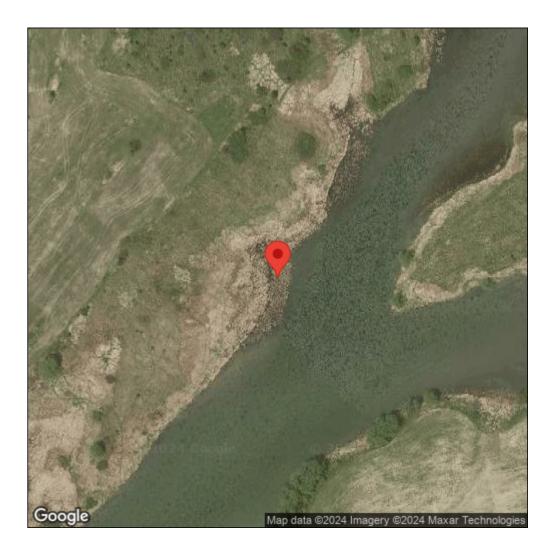

## **European frog-bit**

Hydrocharis morsus-ranae

| Record ID:        | 511982                                                                                                                                                                           |
|-------------------|----------------------------------------------------------------------------------------------------------------------------------------------------------------------------------|
| Observer:         | Ryan Wheeler                                                                                                                                                                     |
| Source:           | MI DNR Forest Resource and Wildlife Divisions                                                                                                                                    |
| Latitude:         | 43.975913                                                                                                                                                                        |
| Longitude:        | -76.167838                                                                                                                                                                       |
| Area:             | Not Reported                                                                                                                                                                     |
| Density:          | Not Reported                                                                                                                                                                     |
| Observation Date: | July 24, 2013                                                                                                                                                                    |
| Date Entered:     | August 14, 2015                                                                                                                                                                  |
| Comments:         | Great Lakes Coastal Wetland Mon Prj- Site: 157 - Transect: 2 - Point<br>Number: 10 - Percent Cover (Area: 1 m. sq.): 5% - Team Name: D.<br>Wilcox - Collector Name: B.Mudrzynski |