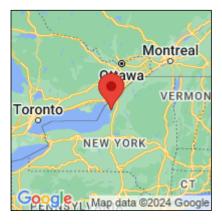

## **European frog-bit**

Hydrocharis morsus-ranae

| Record ID:        | 511982                                                                                                                                                                           |
|-------------------|----------------------------------------------------------------------------------------------------------------------------------------------------------------------------------|
| Observer:         | Ryan Wheeler                                                                                                                                                                     |
| Source:           | MI DNR Forest Resource and Wildlife Divisions                                                                                                                                    |
| Latitude:         | 43.975913                                                                                                                                                                        |
| Longitude:        | -76.167838                                                                                                                                                                       |
| Area:             | Not Reported                                                                                                                                                                     |
| Density:          | Not Reported                                                                                                                                                                     |
| Observation Date: | July 24, 2013                                                                                                                                                                    |
| Date Entered:     | August 14, 2015                                                                                                                                                                  |
| Comments:         | Great Lakes Coastal Wetland Mon Prj- Site: 157 - Transect: 2 - Point<br>Number: 10 - Percent Cover (Area: 1 m. sq.): 5% - Team Name: D.<br>Wilcox - Collector Name: B.Mudrzynski |