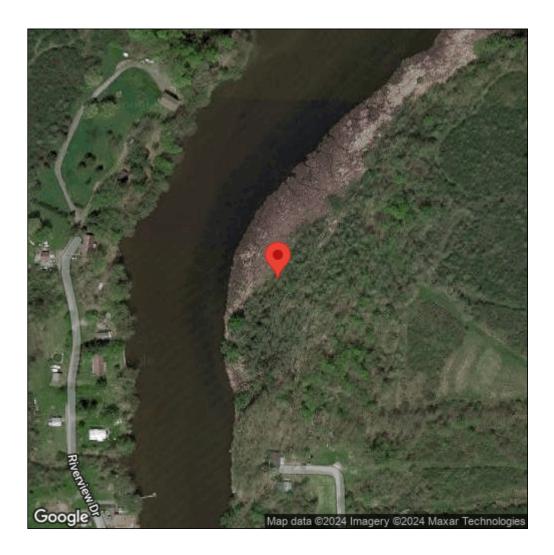

## **Reed canarygrass**

Phalaris arundinacea

| Record ID:        | 512003                                                                                                                                                                          |
|-------------------|---------------------------------------------------------------------------------------------------------------------------------------------------------------------------------|
| Observer:         | Ryan Wheeler                                                                                                                                                                    |
| Source:           | MI DNR Forest Resource and Wildlife Divisions                                                                                                                                   |
| Latitude:         | 44.007958                                                                                                                                                                       |
| Longitude:        | -76.077232                                                                                                                                                                      |
| Area:             | Not Reported                                                                                                                                                                    |
| Density:          | Not Reported                                                                                                                                                                    |
| Observation Date: | August 1, 2012                                                                                                                                                                  |
| Date Entered:     | August 14, 2015                                                                                                                                                                 |
| Comments:         | Great Lakes Coastal Wetland Mon Prj- Site: 163 - Transect: 2 - Point<br>Number: 2 - Percent Cover (Area: 1 m. sq.): 2% - Team Name: D.<br>Wilcox - Collector Name: B.Mudrzynski |