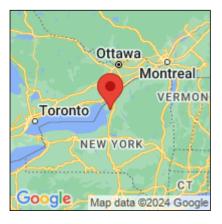

## **European frog-bit**

Hydrocharis morsus-ranae

| Record ID:        | 512044                                                                                                                                                                            |
|-------------------|-----------------------------------------------------------------------------------------------------------------------------------------------------------------------------------|
| Observer:         | Ryan Wheeler                                                                                                                                                                      |
| Source:           | MI DNR Forest Resource and Wildlife Divisions                                                                                                                                     |
| Latitude:         | 44.007933                                                                                                                                                                         |
| Longitude:        | -76.077599                                                                                                                                                                        |
| Area:             | Not Reported                                                                                                                                                                      |
| Density:          | Not Reported                                                                                                                                                                      |
| Observation Date: | July 27, 2011                                                                                                                                                                     |
| Date Entered:     | August 14, 2015                                                                                                                                                                   |
| Comments:         | Great Lakes Coastal Wetland Mon Prj- Site: 163 - Transect: 2 - Point<br>Number: 10 - Percent Cover (Area: 1 m. sq.): 65% - Team Name: D.<br>Wilcox - Collector Name: B.Mudrzynski |