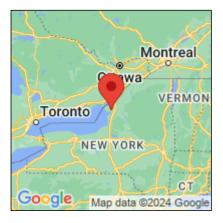

## **Reed canarygrass**

Phalaris arundinacea

| Record ID:        | 512074                                                                                                                                                                           |
|-------------------|----------------------------------------------------------------------------------------------------------------------------------------------------------------------------------|
| Observer:         | Ryan Wheeler                                                                                                                                                                     |
| Source:           | MI DNR Forest Resource and Wildlife Divisions                                                                                                                                    |
| Latitude:         | 44.01262                                                                                                                                                                         |
| Longitude:        | -76.068892                                                                                                                                                                       |
| Area:             | Not Reported                                                                                                                                                                     |
| Density:          | Not Reported                                                                                                                                                                     |
| Observation Date: | August 1, 2012                                                                                                                                                                   |
| Date Entered:     | August 14, 2015                                                                                                                                                                  |
| Comments:         | Great Lakes Coastal Wetland Mon Prj- Site: 163 - Transect: 3 - Point<br>Number: 6 - Percent Cover (Area: 1 m. sq.): 15% - Team Name: D.<br>Wilcox - Collector Name: B.Mudrzynski |