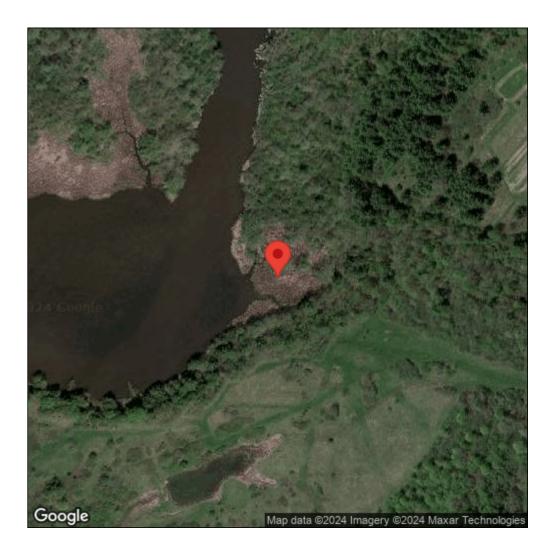

## **Reed canarygrass**

Phalaris arundinacea

| Record ID:        | 512074                                                                                                                                                                           |
|-------------------|----------------------------------------------------------------------------------------------------------------------------------------------------------------------------------|
| Observer:         | Ryan Wheeler                                                                                                                                                                     |
| Source:           | MI DNR Forest Resource and Wildlife Divisions                                                                                                                                    |
| Latitude:         | 44.01262                                                                                                                                                                         |
| Longitude:        | -76.068892                                                                                                                                                                       |
| Area:             | Not Reported                                                                                                                                                                     |
| Density:          | Not Reported                                                                                                                                                                     |
| Observation Date: | August 1, 2012                                                                                                                                                                   |
| Date Entered:     | August 14, 2015                                                                                                                                                                  |
| Comments:         | Great Lakes Coastal Wetland Mon Prj- Site: 163 - Transect: 3 - Point<br>Number: 6 - Percent Cover (Area: 1 m. sq.): 15% - Team Name: D.<br>Wilcox - Collector Name: B.Mudrzynski |