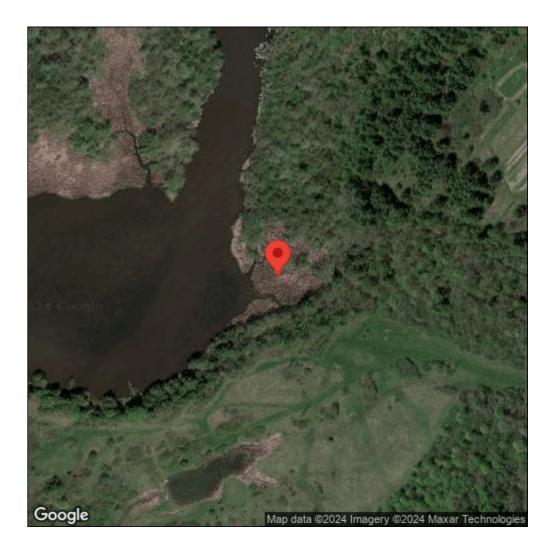

## Typha angustifolia

| Record ID:        | 512075                                                                                                                                                                          |
|-------------------|---------------------------------------------------------------------------------------------------------------------------------------------------------------------------------|
| Observer:         | Ryan Wheeler                                                                                                                                                                    |
| Source:           | MI DNR Forest Resource and Wildlife Divisions                                                                                                                                   |
| Latitude:         | 44.01262                                                                                                                                                                        |
| Longitude:        | -76.068892                                                                                                                                                                      |
| Area:             | Not Reported                                                                                                                                                                    |
| Density:          | Not Reported                                                                                                                                                                    |
| Observation Date: | July 27, 2011                                                                                                                                                                   |
| Date Entered:     | August 14, 2015                                                                                                                                                                 |
| Comments:         | Great Lakes Coastal Wetland Mon Prj- Site: 163 - Transect: 3 - Point<br>Number: 6 - Percent Cover (Area: 1 m. sq.): 5% - Team Name: D.<br>Wilcox - Collector Name: B.Mudrzynski |