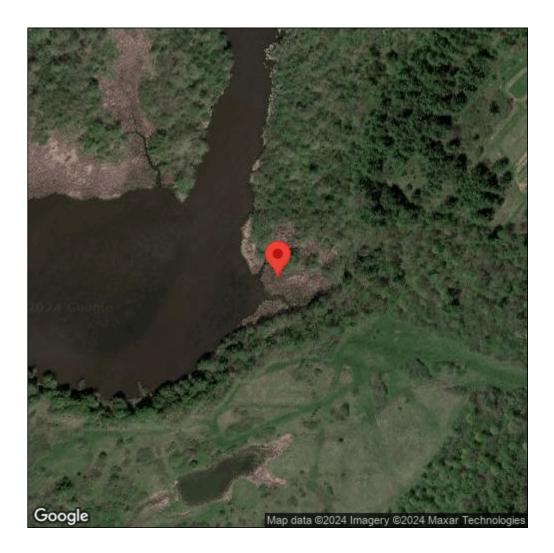

## **European frog-bit**

Hydrocharis morsus-ranae

| Record ID:        | 512085                                                                                                                                                                           |
|-------------------|----------------------------------------------------------------------------------------------------------------------------------------------------------------------------------|
| Observer:         | Ryan Wheeler                                                                                                                                                                     |
| Source:           | MI DNR Forest Resource and Wildlife Divisions                                                                                                                                    |
| Latitude:         | 44.012621                                                                                                                                                                        |
| Longitude:        | -76.069002                                                                                                                                                                       |
| Area:             | Not Reported                                                                                                                                                                     |
| Density:          | Not Reported                                                                                                                                                                     |
| Observation Date: | July 27, 2011                                                                                                                                                                    |
| Date Entered:     | August 14, 2015                                                                                                                                                                  |
| Comments:         | Great Lakes Coastal Wetland Mon Prj- Site: 163 - Transect: 3 - Point<br>Number: 8 - Percent Cover (Area: 1 m. sq.): 15% - Team Name: D.<br>Wilcox - Collector Name: B.Mudrzynski |