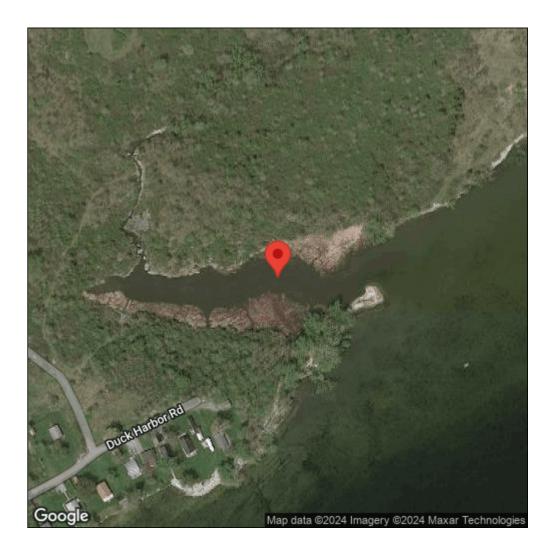

## **Eurasian watermilfoil**

Myriophyllum spicatum

| Record ID:        | 512191                                                                                                                                                                           |
|-------------------|----------------------------------------------------------------------------------------------------------------------------------------------------------------------------------|
| Observer:         | Ryan Wheeler                                                                                                                                                                     |
| Source:           | MI DNR Forest Resource and Wildlife Divisions                                                                                                                                    |
| Latitude:         | 44.066758                                                                                                                                                                        |
| Longitude:        | -76.15295                                                                                                                                                                        |
| Area:             | Not Reported                                                                                                                                                                     |
| Density:          | Not Reported                                                                                                                                                                     |
| Observation Date: | August 2, 2012                                                                                                                                                                   |
| Date Entered:     | August 14, 2015                                                                                                                                                                  |
| Comments:         | Great Lakes Coastal Wetland Mon Prj- Site: 167 - Transect: 2 - Point<br>Number: 14 - Percent Cover (Area: 1 m. sq.): 2% - Team Name: D.<br>Wilcox - Collector Name: B.Mudrzynski |