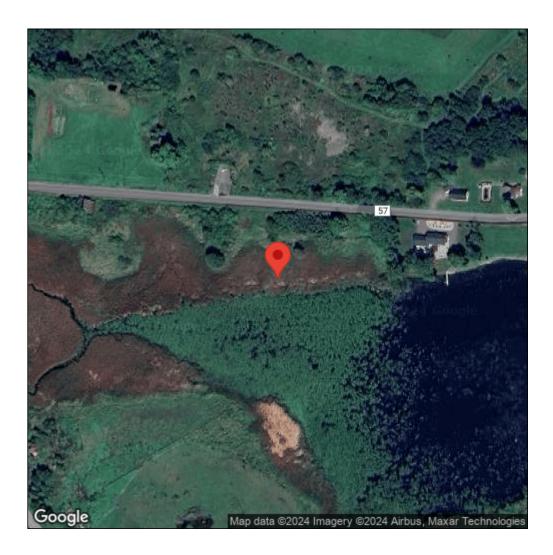

## **Eurasian watermilfoil**

Myriophyllum spicatum

| Record ID:        | 512269                                                                                                                                                                           |
|-------------------|----------------------------------------------------------------------------------------------------------------------------------------------------------------------------------|
| Observer:         | Ryan Wheeler                                                                                                                                                                     |
| Source:           | MI DNR Forest Resource and Wildlife Divisions                                                                                                                                    |
| Latitude:         | 44.052249                                                                                                                                                                        |
| Longitude:        | -76.272482                                                                                                                                                                       |
| Area:             | Not Reported                                                                                                                                                                     |
| Density:          | Not Reported                                                                                                                                                                     |
| Observation Date: | August 2, 2011                                                                                                                                                                   |
| Date Entered:     | August 14, 2015                                                                                                                                                                  |
| Comments:         | Great Lakes Coastal Wetland Mon Prj- Site: 186 - Transect: 1 - Point<br>Number: 10 - Percent Cover (Area: 1 m. sq.): 1% - Team Name: D.<br>Wilcox - Collector Name: B.Mudrzynski |