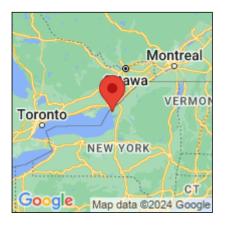

## Typha angustifolia

| Record ID:        | 512277                                                                                                                                                                           |
|-------------------|----------------------------------------------------------------------------------------------------------------------------------------------------------------------------------|
| Observer:         | Ryan Wheeler                                                                                                                                                                     |
| Source:           | MI DNR Forest Resource and Wildlife Divisions                                                                                                                                    |
| Latitude:         | 44.051139                                                                                                                                                                        |
| Longitude:        | -76.272604                                                                                                                                                                       |
| Area:             | Not Reported                                                                                                                                                                     |
| Density:          | Not Reported                                                                                                                                                                     |
| Observation Date: | August 2, 2011                                                                                                                                                                   |
| Date Entered:     | August 14, 2015                                                                                                                                                                  |
| Comments:         | Great Lakes Coastal Wetland Mon Prj- Site: 186 - Transect: 2 - Point<br>Number: 7 - Percent Cover (Area: 1 m. sq.): 15% - Team Name: D.<br>Wilcox - Collector Name: B.Mudrzynski |