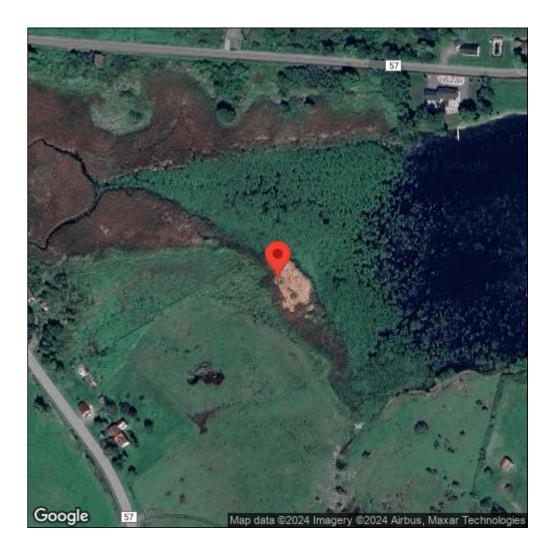

## Typha angustifolia

| Record ID:        | 512277                                                                                                                                                                           |
|-------------------|----------------------------------------------------------------------------------------------------------------------------------------------------------------------------------|
| Observer:         | Ryan Wheeler                                                                                                                                                                     |
| Source:           | MI DNR Forest Resource and Wildlife Divisions                                                                                                                                    |
| Latitude:         | 44.051139                                                                                                                                                                        |
| Longitude:        | -76.272604                                                                                                                                                                       |
| Area:             | Not Reported                                                                                                                                                                     |
| Density:          | Not Reported                                                                                                                                                                     |
| Observation Date: | August 2, 2011                                                                                                                                                                   |
| Date Entered:     | August 14, 2015                                                                                                                                                                  |
| Comments:         | Great Lakes Coastal Wetland Mon Prj- Site: 186 - Transect: 2 - Point<br>Number: 7 - Percent Cover (Area: 1 m. sq.): 15% - Team Name: D.<br>Wilcox - Collector Name: B.Mudrzynski |