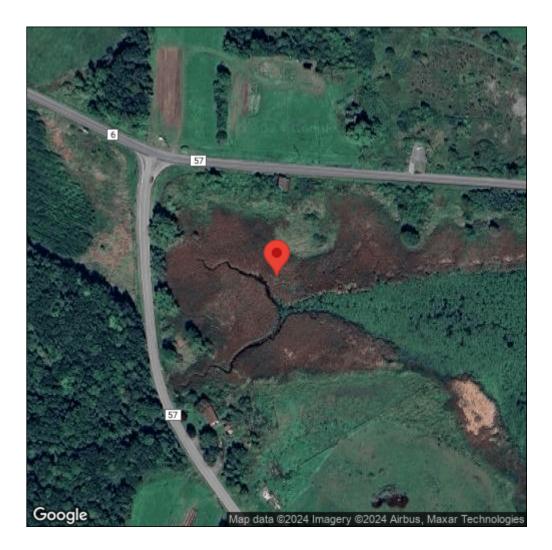

## Typha angustifolia

| Record ID:        | 512294                                                                                                                                                                           |
|-------------------|----------------------------------------------------------------------------------------------------------------------------------------------------------------------------------|
| Observer:         | Ryan Wheeler                                                                                                                                                                     |
| Source:           | MI DNR Forest Resource and Wildlife Divisions                                                                                                                                    |
| Latitude:         | 44.052092                                                                                                                                                                        |
| Longitude:        | -76.274592                                                                                                                                                                       |
| Area:             | Not Reported                                                                                                                                                                     |
| Density:          | Not Reported                                                                                                                                                                     |
| Observation Date: | August 2, 2011                                                                                                                                                                   |
| Date Entered:     | August 14, 2015                                                                                                                                                                  |
| Comments:         | Great Lakes Coastal Wetland Mon Prj- Site: 186 - Transect: 3 - Point<br>Number: 9 - Percent Cover (Area: 1 m. sq.): 10% - Team Name: D.<br>Wilcox - Collector Name: B.Mudrzynski |