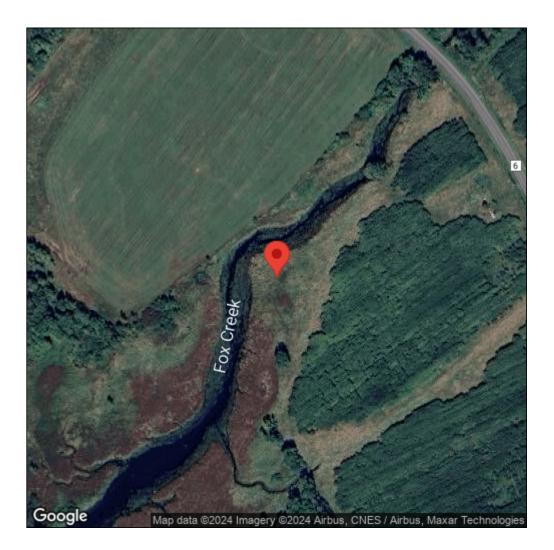

## **Reed canarygrass**

Phalaris arundinacea

| Record ID:        | 512309                                                                                                                                                                          |
|-------------------|---------------------------------------------------------------------------------------------------------------------------------------------------------------------------------|
| Observer:         | Ryan Wheeler                                                                                                                                                                    |
| Source:           | MI DNR Forest Resource and Wildlife Divisions                                                                                                                                   |
| Latitude:         | 44.061465                                                                                                                                                                       |
| Longitude:        | -76.292875                                                                                                                                                                      |
| Area:             | Not Reported                                                                                                                                                                    |
| Density:          | Not Reported                                                                                                                                                                    |
| Observation Date: | August 4, 2011                                                                                                                                                                  |
| Date Entered:     | August 14, 2015                                                                                                                                                                 |
| Comments:         | Great Lakes Coastal Wetland Mon Prj- Site: 187 - Transect: 1 - Point<br>Number: 8 - Percent Cover (Area: 1 m. sq.): 1% - Team Name: D.<br>Wilcox - Collector Name: B.Mudrzynski |