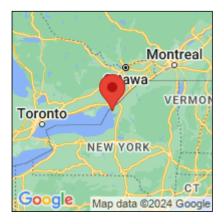

## **Reed canarygrass**

Phalaris arundinacea

| Record ID:        | 512309                                                                                                                                                                          |
|-------------------|---------------------------------------------------------------------------------------------------------------------------------------------------------------------------------|
| Observer:         | Ryan Wheeler                                                                                                                                                                    |
| Source:           | MI DNR Forest Resource and Wildlife Divisions                                                                                                                                   |
| Latitude:         | 44.061465                                                                                                                                                                       |
| Longitude:        | -76.292875                                                                                                                                                                      |
| Area:             | Not Reported                                                                                                                                                                    |
| Density:          | Not Reported                                                                                                                                                                    |
| Observation Date: | August 4, 2011                                                                                                                                                                  |
| Date Entered:     | August 14, 2015                                                                                                                                                                 |
| Comments:         | Great Lakes Coastal Wetland Mon Prj- Site: 187 - Transect: 1 - Point<br>Number: 8 - Percent Cover (Area: 1 m. sq.): 1% - Team Name: D.<br>Wilcox - Collector Name: B.Mudrzynski |