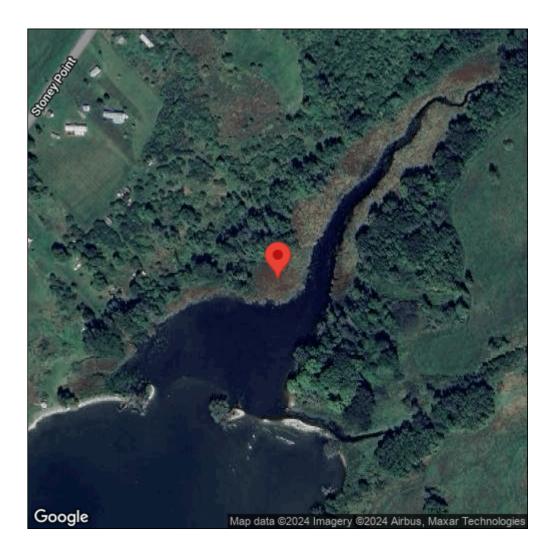

## **Reed canarygrass**

Phalaris arundinacea

| Record ID:        | 512450                                                                                                                                                                          |
|-------------------|---------------------------------------------------------------------------------------------------------------------------------------------------------------------------------|
| Observer:         | Ryan Wheeler                                                                                                                                                                    |
| Source:           | MI DNR Forest Resource and Wildlife Divisions                                                                                                                                   |
| Latitude:         | 44.076837                                                                                                                                                                       |
| Longitude:        | -76.33397                                                                                                                                                                       |
| Area:             | Not Reported                                                                                                                                                                    |
| Density:          | Not Reported                                                                                                                                                                    |
| Observation Date: | August 4, 2011                                                                                                                                                                  |
| Date Entered:     | August 14, 2015                                                                                                                                                                 |
| Comments:         | Great Lakes Coastal Wetland Mon Prj- Site: 197 - Transect: 3 - Point<br>Number: 8 - Percent Cover (Area: 1 m. sq.): 8% - Team Name: D.<br>Wilcox - Collector Name: B.Mudrzynski |