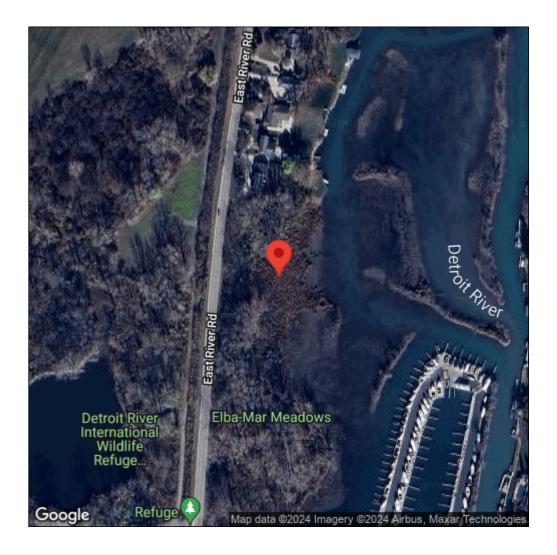

## Lythrum salicaria

| Record ID:        | 512515                                                                                                                                                                         |
|-------------------|--------------------------------------------------------------------------------------------------------------------------------------------------------------------------------|
| Observer:         | Ryan Wheeler                                                                                                                                                                   |
| Source:           | MI DNR Forest Resource and Wildlife Divisions                                                                                                                                  |
| Latitude:         | 42.100629                                                                                                                                                                      |
| Longitude:        | -83.151802                                                                                                                                                                     |
| Area:             | Not Reported                                                                                                                                                                   |
| Density:          | Not Reported                                                                                                                                                                   |
| Observation Date: | July 14, 2011                                                                                                                                                                  |
| Date Entered:     | August 14, 2015                                                                                                                                                                |
| Comments:         | Great Lakes Coastal Wetland Mon Prj- Site: 422 - Transect: 1 - Point<br>Number: 5 - Percent Cover (Area: 1 m. sq.): 1% - Team Name: D.<br>Albert - Collector Name: A. Ferguson |