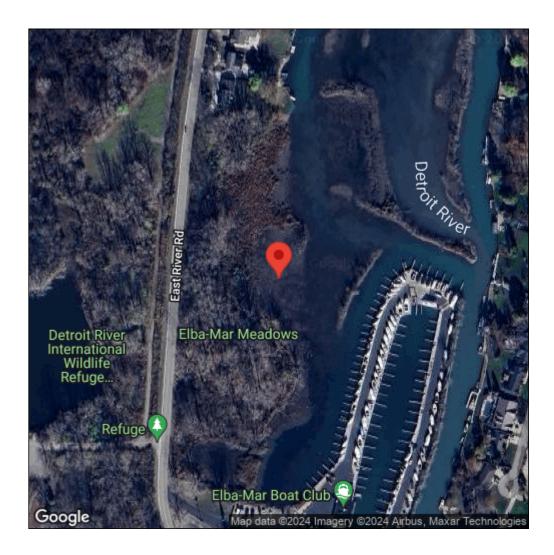

## **European frog-bit**

Hydrocharis morsus-ranae

| Record ID:        | 512525                                                                                                                                                                          |
|-------------------|---------------------------------------------------------------------------------------------------------------------------------------------------------------------------------|
| Observer:         | Ryan Wheeler                                                                                                                                                                    |
| Source:           | MI DNR Forest Resource and Wildlife Divisions                                                                                                                                   |
| Latitude:         | 42.099952                                                                                                                                                                       |
| Longitude:        | -83.151454                                                                                                                                                                      |
| Area:             | Not Reported                                                                                                                                                                    |
| Density:          | Not Reported                                                                                                                                                                    |
| Observation Date: | July 14, 2011                                                                                                                                                                   |
| Date Entered:     | August 14, 2015                                                                                                                                                                 |
| Comments:         | Great Lakes Coastal Wetland Mon Prj- Site: 422 - Transect: 2 - Point<br>Number: 8 - Percent Cover (Area: 1 m. sq.): 75% - Team Name: D.<br>Albert - Collector Name: A. Ferguson |