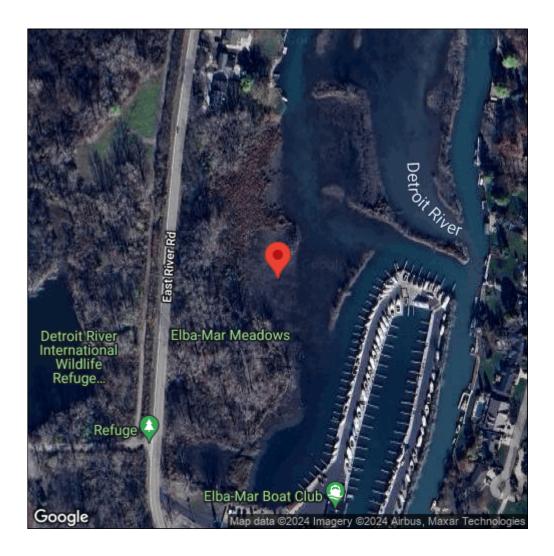

## **European frog-bit**

Hydrocharis morsus-ranae

| Record ID:        | 512527                                                                                                                                                                          |
|-------------------|---------------------------------------------------------------------------------------------------------------------------------------------------------------------------------|
| Observer:         | Ryan Wheeler                                                                                                                                                                    |
| Source:           | MI DNR Forest Resource and Wildlife Divisions                                                                                                                                   |
| Latitude:         | 42.099957                                                                                                                                                                       |
| Longitude:        | -83.151379                                                                                                                                                                      |
| Area:             | Not Reported                                                                                                                                                                    |
| Density:          | Not Reported                                                                                                                                                                    |
| Observation Date: | July 14, 2011                                                                                                                                                                   |
| Date Entered:     | August 14, 2015                                                                                                                                                                 |
| Comments:         | Great Lakes Coastal Wetland Mon Prj- Site: 422 - Transect: 2 - Point<br>Number: 9 - Percent Cover (Area: 1 m. sq.): 80% - Team Name: D.<br>Albert - Collector Name: A. Ferguson |