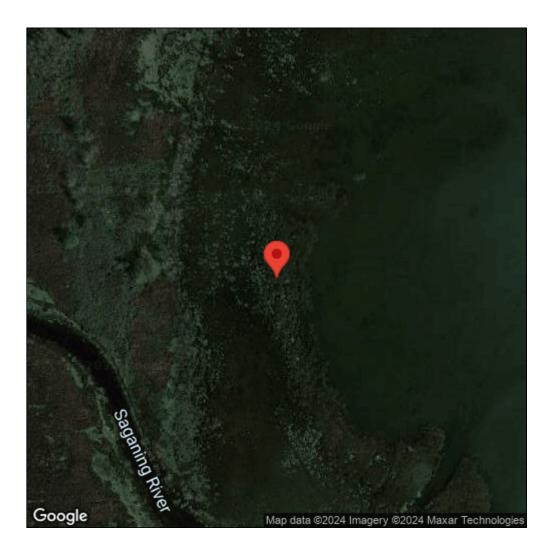

## Typha angustifolia

| Record ID:        | 512910                                                                                                                                                                             |
|-------------------|------------------------------------------------------------------------------------------------------------------------------------------------------------------------------------|
| Observer:         | Ryan Wheeler                                                                                                                                                                       |
| Source:           | MI DNR Forest Resource and Wildlife Divisions                                                                                                                                      |
| Latitude:         | 43.921887                                                                                                                                                                          |
| Longitude:        | -83.899117                                                                                                                                                                         |
| Area:             | Not Reported                                                                                                                                                                       |
| Density:          | Not Reported                                                                                                                                                                       |
| Observation Date: | July 2, 2013                                                                                                                                                                       |
| Date Entered:     | August 14, 2015                                                                                                                                                                    |
| Comments:         | Great Lakes Coastal Wetland Mon Prj- Site: 496 - Transect: 2 - Point<br>Number: 8 - Percent Cover (Area: 1 m. sq.): 25% - Team Name: D.<br>Albert - Collector Name: Fraser/Gurholt |