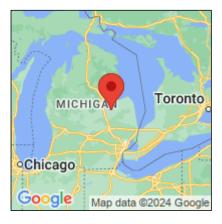

## **Eurasian watermilfoil**

Myriophyllum spicatum

| Record ID:        | 513033                                                                                                                                                                              |
|-------------------|-------------------------------------------------------------------------------------------------------------------------------------------------------------------------------------|
| Observer:         | Ryan Wheeler                                                                                                                                                                        |
| Source:           | MI DNR Forest Resource and Wildlife Divisions                                                                                                                                       |
| Latitude:         | 43.611877                                                                                                                                                                           |
| Longitude:        | -83.646449                                                                                                                                                                          |
| Area:             | Not Reported                                                                                                                                                                        |
| Density:          | Not Reported                                                                                                                                                                        |
| Observation Date: | June 27, 2012                                                                                                                                                                       |
| Date Entered:     | August 14, 2015                                                                                                                                                                     |
| Comments:         | Great Lakes Coastal Wetland Mon Prj- Site: 515 - Transect: 3 - Point<br>Number: 8 - Percent Cover (Area: 1 m. sq.): 1% - Team Name: D.<br>Albert - Collector Name: Webster, Gurholt |