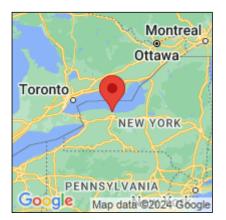

## Lythrum salicaria

| Record ID:        | 513147                                                                                                                                                                          |
|-------------------|---------------------------------------------------------------------------------------------------------------------------------------------------------------------------------|
| Observer:         | Ryan Wheeler                                                                                                                                                                    |
| Source:           | MI DNR Forest Resource and Wildlife Divisions                                                                                                                                   |
| Latitude:         | 43.271815                                                                                                                                                                       |
| Longitude:        | -77.647515                                                                                                                                                                      |
| Area:             | Not Reported                                                                                                                                                                    |
| Density:          | Not Reported                                                                                                                                                                    |
| Observation Date: | June 24, 2014                                                                                                                                                                   |
| Date Entered:     | August 14, 2015                                                                                                                                                                 |
| Comments:         | Great Lakes Coastal Wetland Mon Prj- Site: 522 - Transect: 1 - Point<br>Number: 2 - Percent Cover (Area: 1 m. sq.): 2% - Team Name: D.<br>Wilcox - Collector Name: B.Mudrzynski |