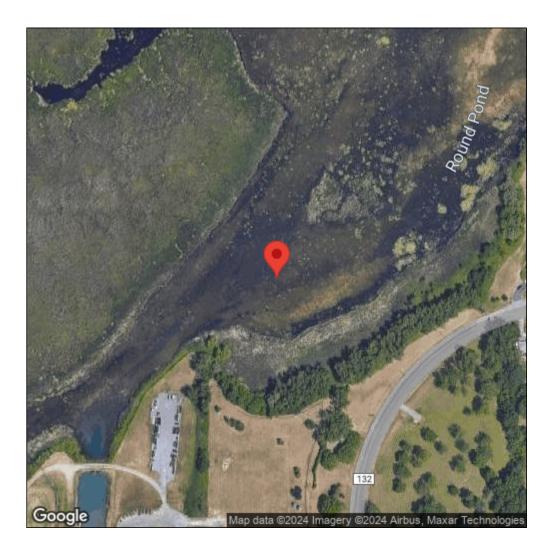

## Lythrum salicaria

| Record ID:        | 513147                                                                                                                                                                          |
|-------------------|---------------------------------------------------------------------------------------------------------------------------------------------------------------------------------|
| Observer:         | Ryan Wheeler                                                                                                                                                                    |
| Source:           | MI DNR Forest Resource and Wildlife Divisions                                                                                                                                   |
| Latitude:         | 43.271815                                                                                                                                                                       |
| Longitude:        | -77.647515                                                                                                                                                                      |
| Area:             | Not Reported                                                                                                                                                                    |
| Density:          | Not Reported                                                                                                                                                                    |
| Observation Date: | June 24, 2014                                                                                                                                                                   |
| Date Entered:     | August 14, 2015                                                                                                                                                                 |
| Comments:         | Great Lakes Coastal Wetland Mon Prj- Site: 522 - Transect: 1 - Point<br>Number: 2 - Percent Cover (Area: 1 m. sq.): 2% - Team Name: D.<br>Wilcox - Collector Name: B.Mudrzynski |