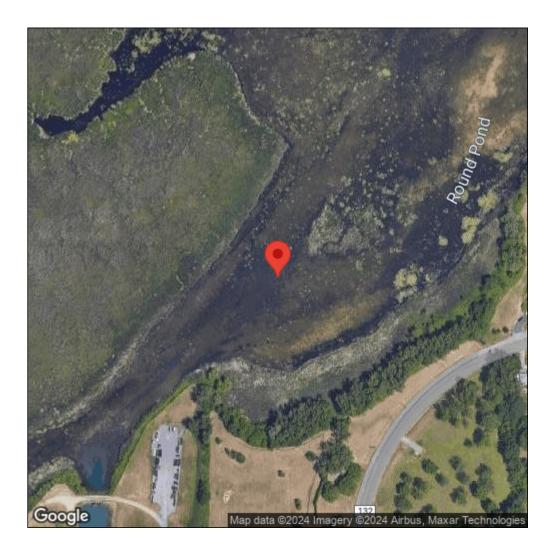

## Lythrum salicaria

| Record ID:        | 513149                                                                                                                                                                          |
|-------------------|---------------------------------------------------------------------------------------------------------------------------------------------------------------------------------|
| Observer:         | Ryan Wheeler                                                                                                                                                                    |
| Source:           | MI DNR Forest Resource and Wildlife Divisions                                                                                                                                   |
| Latitude:         | 43.272068                                                                                                                                                                       |
| Longitude:        | -77.647516                                                                                                                                                                      |
| Area:             | Not Reported                                                                                                                                                                    |
| Density:          | Not Reported                                                                                                                                                                    |
| Observation Date: | June 24, 2014                                                                                                                                                                   |
| Date Entered:     | August 14, 2015                                                                                                                                                                 |
| Comments:         | Great Lakes Coastal Wetland Mon Prj- Site: 522 - Transect: 1 - Point<br>Number: 4 - Percent Cover (Area: 1 m. sq.): 5% - Team Name: D.<br>Wilcox - Collector Name: B.Mudrzynski |