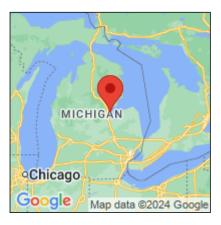

## **Eurasian watermilfoil**

Myriophyllum spicatum

| Record ID:        | 513264                                                                                                                                                                        |
|-------------------|-------------------------------------------------------------------------------------------------------------------------------------------------------------------------------|
| Observer:         | Ryan Wheeler                                                                                                                                                                  |
| Source:           | MI DNR Forest Resource and Wildlife Divisions                                                                                                                                 |
| Latitude:         | 43.865957                                                                                                                                                                     |
| Longitude:        | -83.910687                                                                                                                                                                    |
| Area:             | Not Reported                                                                                                                                                                  |
| Density:          | Not Reported                                                                                                                                                                  |
| Observation Date: | June 5, 2012                                                                                                                                                                  |
| Date Entered:     | August 14, 2015                                                                                                                                                               |
| Comments:         | Great Lakes Coastal Wetland Mon Prj- Site: 523 - Transect: 3 - Point<br>Number: 15 - Percent Cover (Area: 1 m. sq.): 1% - Team Name: D.<br>Albert - Collector Name: T. Lemein |