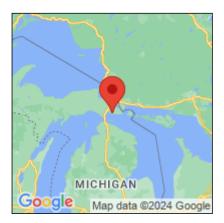

## **Eurasian watermilfoil**

Myriophyllum spicatum

| Record ID:        | 513413                                                                                                                                                                               |
|-------------------|--------------------------------------------------------------------------------------------------------------------------------------------------------------------------------------|
| Observer:         | Ryan Wheeler                                                                                                                                                                         |
| Source:           | MI DNR Forest Resource and Wildlife Divisions                                                                                                                                        |
| Latitude:         | 46.005749                                                                                                                                                                            |
| Longitude:        | -84.435308                                                                                                                                                                           |
| Area:             | Not Reported                                                                                                                                                                         |
| Density:          | Not Reported                                                                                                                                                                         |
| Observation Date: | August 6, 2012                                                                                                                                                                       |
| Date Entered:     | August 14, 2015                                                                                                                                                                      |
| Comments:         | Great Lakes Coastal Wetland Mon Prj- Site: 615 - Transect: 3 - Point<br>Number: 11 - Percent Cover (Area: 1 m. sq.): 0.5% - Team Name: D.<br>Albert - Collector Name: Fraser/Gurholt |