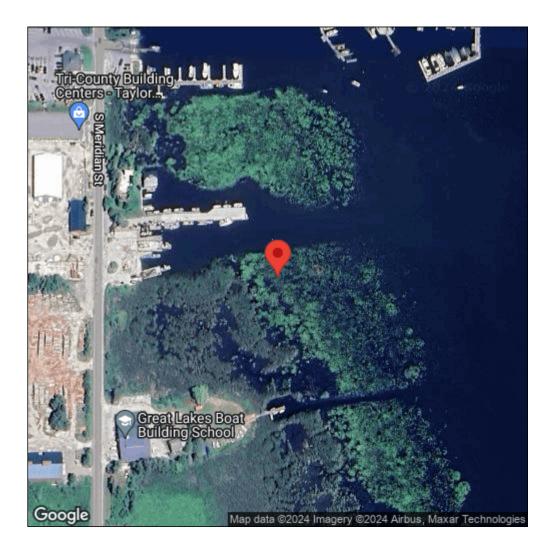

## **Eurasian watermilfoil**

Myriophyllum spicatum

| Record ID:        | 513491                                                                                                                                                                      |
|-------------------|-----------------------------------------------------------------------------------------------------------------------------------------------------------------------------|
| Observer:         | Ryan Wheeler                                                                                                                                                                |
| Source:           | MI DNR Forest Resource and Wildlife Divisions                                                                                                                               |
| Latitude:         | 45.993468                                                                                                                                                                   |
| Longitude:        | -84.361036                                                                                                                                                                  |
| Area:             | Not Reported                                                                                                                                                                |
| Density:          | Not Reported                                                                                                                                                                |
| Observation Date: | August 5, 2012                                                                                                                                                              |
| Date Entered:     | August 14, 2015                                                                                                                                                             |
| Comments:         | Great Lakes Coastal Wetland Mon Prj- Site: 630 - Transect: 2 - Point<br>Number: 7 - Percent Cover (Area: 1 m. sq.): 5% - Team Name: D.<br>Albert - Collector Name: D.Albert |