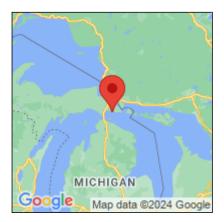

## **Eurasian watermilfoil**

Myriophyllum spicatum

| Record ID:        | 513499                                                                                                                                                                       |
|-------------------|------------------------------------------------------------------------------------------------------------------------------------------------------------------------------|
| Observer:         | Ryan Wheeler                                                                                                                                                                 |
| Source:           | MI DNR Forest Resource and Wildlife Divisions                                                                                                                                |
| Latitude:         | 45.993528                                                                                                                                                                    |
| Longitude:        | -84.35994                                                                                                                                                                    |
| Area:             | Not Reported                                                                                                                                                                 |
| Density:          | Not Reported                                                                                                                                                                 |
| Observation Date: | June 20, 2013                                                                                                                                                                |
| Date Entered:     | August 14, 2015                                                                                                                                                              |
| Comments:         | Great Lakes Coastal Wetland Mon Prj- Site: 630 - Transect: 2 - Point<br>Number: 10 - Percent Cover (Area: 1 m. sq.): 5% - Team Name: D.<br>Albert - Collector Name: D.Albert |