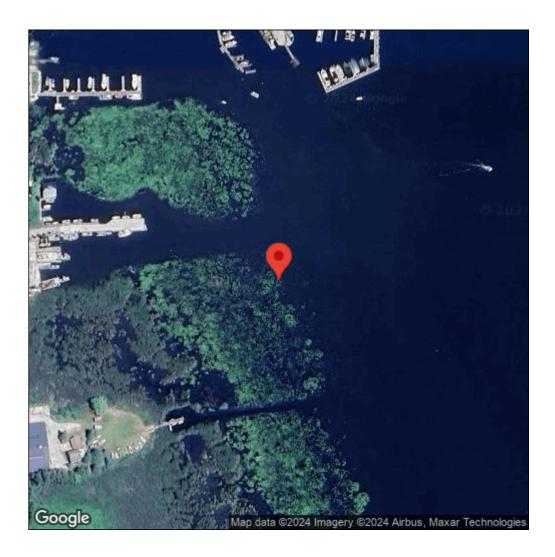

## **Eurasian watermilfoil**

Myriophyllum spicatum

| Record ID:        | 513499                                                                                                                                                                       |
|-------------------|------------------------------------------------------------------------------------------------------------------------------------------------------------------------------|
| Observer:         | Ryan Wheeler                                                                                                                                                                 |
| Source:           | MI DNR Forest Resource and Wildlife Divisions                                                                                                                                |
| Latitude:         | 45.993528                                                                                                                                                                    |
| Longitude:        | -84.35994                                                                                                                                                                    |
| Area:             | Not Reported                                                                                                                                                                 |
| Density:          | Not Reported                                                                                                                                                                 |
| Observation Date: | June 20, 2013                                                                                                                                                                |
| Date Entered:     | August 14, 2015                                                                                                                                                              |
| Comments:         | Great Lakes Coastal Wetland Mon Prj- Site: 630 - Transect: 2 - Point<br>Number: 10 - Percent Cover (Area: 1 m. sq.): 5% - Team Name: D.<br>Albert - Collector Name: D.Albert |