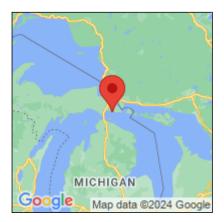

## **Eurasian watermilfoil**

Myriophyllum spicatum

| Record ID:        | 513511                                                                                                                                                                        |
|-------------------|-------------------------------------------------------------------------------------------------------------------------------------------------------------------------------|
| Observer:         | Ryan Wheeler                                                                                                                                                                  |
| Source:           | MI DNR Forest Resource and Wildlife Divisions                                                                                                                                 |
| Latitude:         | 45.993641                                                                                                                                                                     |
| Longitude:        | -84.359678                                                                                                                                                                    |
| Area:             | Not Reported                                                                                                                                                                  |
| Density:          | Not Reported                                                                                                                                                                  |
| Observation Date: | August 5, 2012                                                                                                                                                                |
| Date Entered:     | August 14, 2015                                                                                                                                                               |
| Comments:         | Great Lakes Coastal Wetland Mon Prj- Site: 630 - Transect: 2 - Point<br>Number: 14 - Percent Cover (Area: 1 m. sq.): 40% - Team Name: D.<br>Albert - Collector Name: D.Albert |