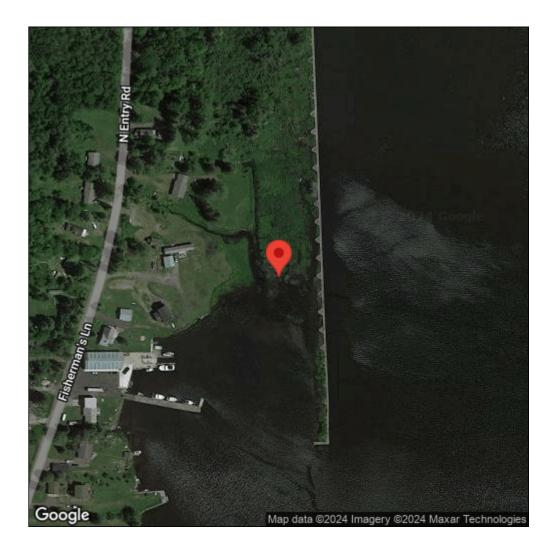

## Lythrum salicaria

| Record ID:        | 514049                                                                                                                                                                     |
|-------------------|----------------------------------------------------------------------------------------------------------------------------------------------------------------------------|
| Observer:         | Ryan Wheeler                                                                                                                                                               |
| Source:           | MI DNR Forest Resource and Wildlife Divisions                                                                                                                              |
| Latitude:         | 46.984557                                                                                                                                                                  |
| Longitude:        | -88.436804                                                                                                                                                                 |
| Area:             | Not Reported                                                                                                                                                               |
| Density:          | Not Reported                                                                                                                                                               |
| Observation Date: | August 8, 2011                                                                                                                                                             |
| Date Entered:     | August 14, 2015                                                                                                                                                            |
| Comments:         | Great Lakes Coastal Wetland Mon Prj- Site: 976 - Transect: 4 - Point<br>Number: 1 - Percent Cover (Area: 1 m. sq.): 8% - Team Name: N.<br>Danz - Collector Name: M. Jahnke |