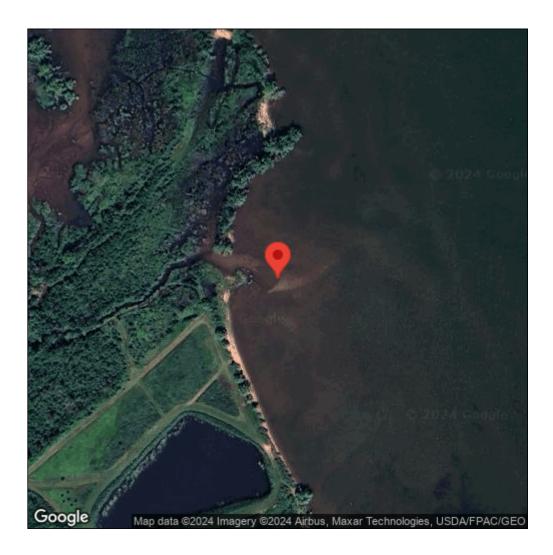

## **Reed canarygrass**

Phalaris arundinacea

| Record ID:        | 514210                                                                                                                                                                        |
|-------------------|-------------------------------------------------------------------------------------------------------------------------------------------------------------------------------|
| Observer:         | Ryan Wheeler                                                                                                                                                                  |
| Source:           | MI DNR Forest Resource and Wildlife Divisions                                                                                                                                 |
| Latitude:         | 46.597561                                                                                                                                                                     |
| Longitude:        | -90.948581                                                                                                                                                                    |
| Area:             | Not Reported                                                                                                                                                                  |
| Density:          | Not Reported                                                                                                                                                                  |
| Observation Date: | July 7, 2014                                                                                                                                                                  |
| Date Entered:     | August 14, 2015                                                                                                                                                               |
| Comments:         | Great Lakes Coastal Wetland Mon Prj- Site: 1040 - Transect: 3 - Point<br>Number: 3 - Percent Cover (Area: 1 m. sq.): 1% - Team Name: N.<br>Danz - Collector Name: N. Dahlberg |