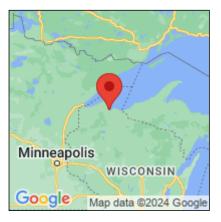

## **Reed canarygrass**

Phalaris arundinacea

| Record ID:        | 514210                                                                                                                                                                        |
|-------------------|-------------------------------------------------------------------------------------------------------------------------------------------------------------------------------|
| Observer:         | Ryan Wheeler                                                                                                                                                                  |
| Source:           | MI DNR Forest Resource and Wildlife Divisions                                                                                                                                 |
| Latitude:         | 46.597561                                                                                                                                                                     |
| Longitude:        | -90.948581                                                                                                                                                                    |
| Area:             | Not Reported                                                                                                                                                                  |
| Density:          | Not Reported                                                                                                                                                                  |
| Observation Date: | July 7, 2014                                                                                                                                                                  |
| Date Entered:     | August 14, 2015                                                                                                                                                               |
| Comments:         | Great Lakes Coastal Wetland Mon Prj- Site: 1040 - Transect: 3 - Point<br>Number: 3 - Percent Cover (Area: 1 m. sq.): 1% - Team Name: N.<br>Danz - Collector Name: N. Dahlberg |