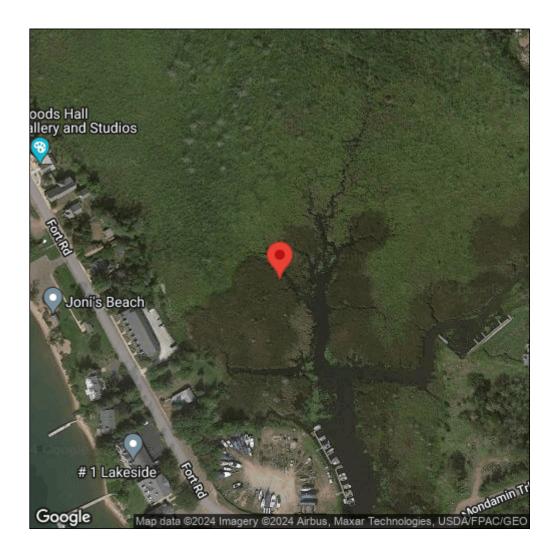

## **Reed canarygrass**

Phalaris arundinacea

| Record ID:        | 514248                                                                                                                                                                      |
|-------------------|-----------------------------------------------------------------------------------------------------------------------------------------------------------------------------|
| Observer:         | Ryan Wheeler                                                                                                                                                                |
| Source:           | MI DNR Forest Resource and Wildlife Divisions                                                                                                                               |
| Latitude:         | 46.77528                                                                                                                                                                    |
| Longitude:        | -90.781316                                                                                                                                                                  |
| Area:             | Not Reported                                                                                                                                                                |
| Density:          | Not Reported                                                                                                                                                                |
| Observation Date: | July 29, 2013                                                                                                                                                               |
| Date Entered:     | August 14, 2015                                                                                                                                                             |
| Comments:         | Great Lakes Coastal Wetland Mon Prj- Site: 1043 - Transect: 3 - Point<br>Number: 4 - Percent Cover (Area: 1 m. sq.): 1% - Team Name: N.<br>Danz - Collector Name: J. Nooker |