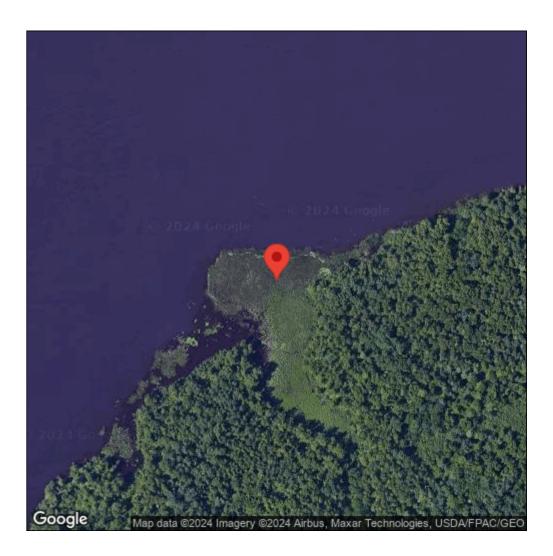

## Lythrum salicaria

| Record ID:        | 514347                                                                                                                                                                      |
|-------------------|-----------------------------------------------------------------------------------------------------------------------------------------------------------------------------|
| Observer:         | Ryan Wheeler                                                                                                                                                                |
| Source:           | MI DNR Forest Resource and Wildlife Divisions                                                                                                                               |
| Latitude:         | 46.709986                                                                                                                                                                   |
| Longitude:        | -92.188941                                                                                                                                                                  |
| Area:             | Not Reported                                                                                                                                                                |
| Density:          | Not Reported                                                                                                                                                                |
| Observation Date: | August 7, 2013                                                                                                                                                              |
| Date Entered:     | August 14, 2015                                                                                                                                                             |
| Comments:         | Great Lakes Coastal Wetland Mon Prj- Site: 1089 - Transect: 1 - Point<br>Number: 9 - Percent Cover (Area: 1 m. sq.): 1% - Team Name: N.<br>Danz - Collector Name: J. Nooker |