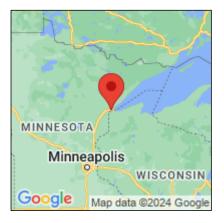

## Lythrum salicaria

| Record ID:        | 514347                                                                                                                                                                      |
|-------------------|-----------------------------------------------------------------------------------------------------------------------------------------------------------------------------|
| Observer:         | Ryan Wheeler                                                                                                                                                                |
| Source:           | MI DNR Forest Resource and Wildlife Divisions                                                                                                                               |
| Latitude:         | 46.709986                                                                                                                                                                   |
| Longitude:        | -92.188941                                                                                                                                                                  |
| Area:             | Not Reported                                                                                                                                                                |
| Density:          | Not Reported                                                                                                                                                                |
| Observation Date: | August 7, 2013                                                                                                                                                              |
| Date Entered:     | August 14, 2015                                                                                                                                                             |
| Comments:         | Great Lakes Coastal Wetland Mon Prj- Site: 1089 - Transect: 1 - Point<br>Number: 9 - Percent Cover (Area: 1 m. sq.): 1% - Team Name: N.<br>Danz - Collector Name: J. Nooker |