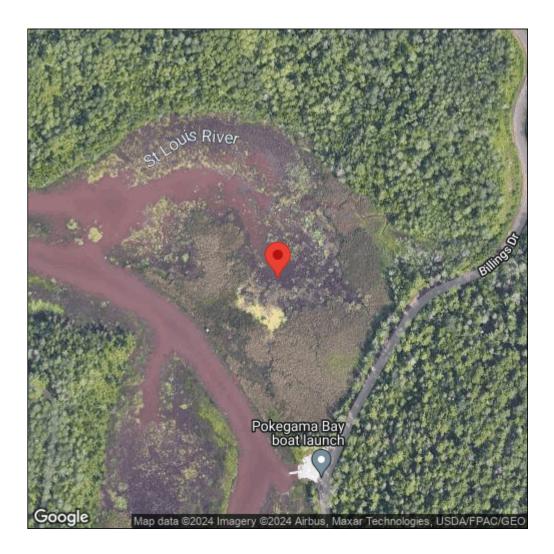

## Lythrum salicaria

| Record ID:        | 514418                                                                                                                                                                       |
|-------------------|------------------------------------------------------------------------------------------------------------------------------------------------------------------------------|
| Observer:         | Ryan Wheeler                                                                                                                                                                 |
| Source:           | MI DNR Forest Resource and Wildlife Divisions                                                                                                                                |
| Latitude:         | 46.672789                                                                                                                                                                    |
| Longitude:        | -92.134785                                                                                                                                                                   |
| Area:             | Not Reported                                                                                                                                                                 |
| Density:          | Not Reported                                                                                                                                                                 |
| Observation Date: | July 31, 2011                                                                                                                                                                |
| Date Entered:     | August 14, 2015                                                                                                                                                              |
| Comments:         | Great Lakes Coastal Wetland Mon Prj- Site: 1096 - Transect: 1 - Point<br>Number: 3 - Percent Cover (Area: 1 m. sq.): 1% - Team Name: N.<br>Danz - Collector Name: C. Reschke |