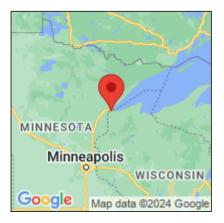

## Lythrum salicaria

| Record ID:        | 514418                                                                                                                                                                       |
|-------------------|------------------------------------------------------------------------------------------------------------------------------------------------------------------------------|
| Observer:         | Ryan Wheeler                                                                                                                                                                 |
| Source:           | MI DNR Forest Resource and Wildlife Divisions                                                                                                                                |
| Latitude:         | 46.672789                                                                                                                                                                    |
| Longitude:        | -92.134785                                                                                                                                                                   |
| Area:             | Not Reported                                                                                                                                                                 |
| Density:          | Not Reported                                                                                                                                                                 |
| Observation Date: | July 31, 2011                                                                                                                                                                |
| Date Entered:     | August 14, 2015                                                                                                                                                              |
| Comments:         | Great Lakes Coastal Wetland Mon Prj- Site: 1096 - Transect: 1 - Point<br>Number: 3 - Percent Cover (Area: 1 m. sq.): 1% - Team Name: N.<br>Danz - Collector Name: C. Reschke |