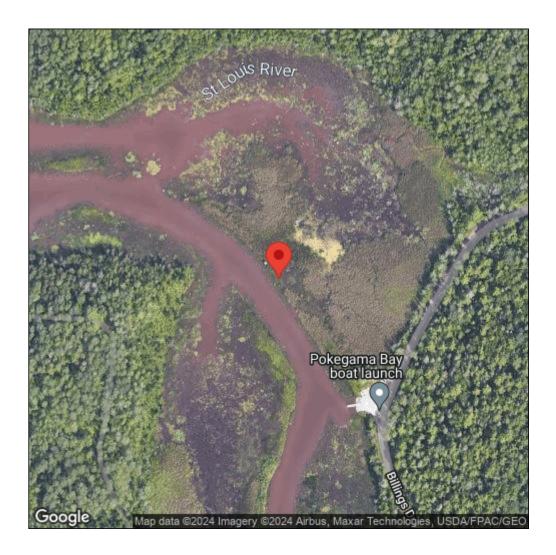

## Typha angustifolia

| Record ID:        | 514424                                                                                                                                                                       |
|-------------------|------------------------------------------------------------------------------------------------------------------------------------------------------------------------------|
| Observer:         | Ryan Wheeler                                                                                                                                                                 |
| Source:           | MI DNR Forest Resource and Wildlife Divisions                                                                                                                                |
| Latitude:         | 46.672301                                                                                                                                                                    |
| Longitude:        | -92.13539                                                                                                                                                                    |
| Area:             | Not Reported                                                                                                                                                                 |
| Density:          | Not Reported                                                                                                                                                                 |
| Observation Date: | July 31, 2011                                                                                                                                                                |
| Date Entered:     | August 14, 2015                                                                                                                                                              |
| Comments:         | Great Lakes Coastal Wetland Mon Prj- Site: 1096 - Transect: 1 - Point<br>Number: 5 - Percent Cover (Area: 1 m. sq.): 5% - Team Name: N.<br>Danz - Collector Name: C. Reschke |