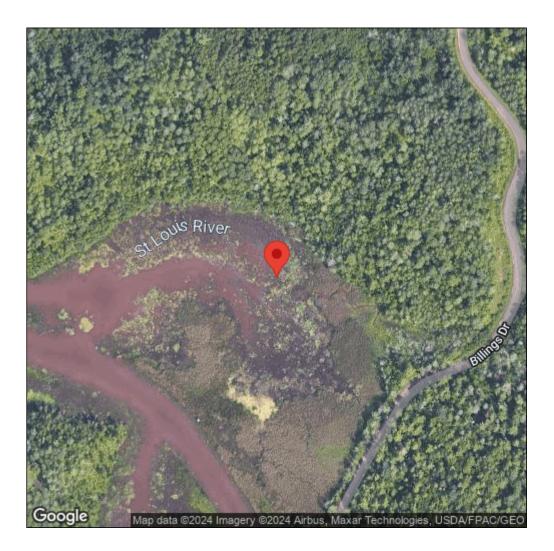

## Typha angustifolia

| Record ID:        | 514428                                                                                                                                                                        |
|-------------------|-------------------------------------------------------------------------------------------------------------------------------------------------------------------------------|
| Observer:         | Ryan Wheeler                                                                                                                                                                  |
| Source:           | MI DNR Forest Resource and Wildlife Divisions                                                                                                                                 |
| Latitude:         | 46.673464                                                                                                                                                                     |
| Longitude:        | -92.134691                                                                                                                                                                    |
| Area:             | Not Reported                                                                                                                                                                  |
| Density:          | Not Reported                                                                                                                                                                  |
| Observation Date: | July 6, 2012                                                                                                                                                                  |
| Date Entered:     | August 14, 2015                                                                                                                                                               |
| Comments:         | Great Lakes Coastal Wetland Mon Prj- Site: 1096 - Transect: 1 - Point<br>Number: 8 - Percent Cover (Area: 1 m. sq.): 10% - Team Name: N.<br>Danz - Collector Name: C. Reschke |