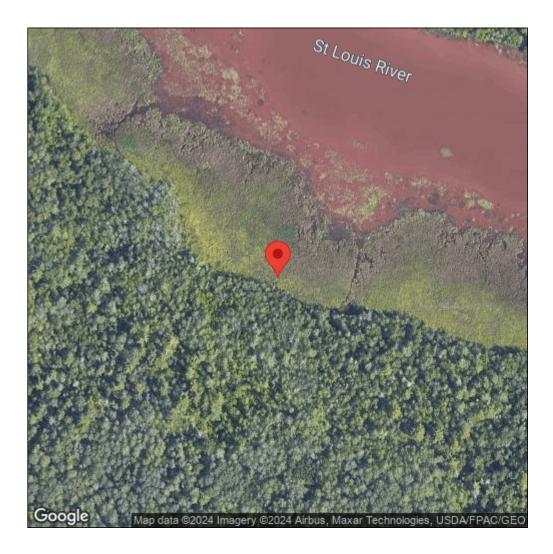

## Typha angustifolia

| Record ID:        | 514445                                                                                                                                                                       |
|-------------------|------------------------------------------------------------------------------------------------------------------------------------------------------------------------------|
| Observer:         | Ryan Wheeler                                                                                                                                                                 |
| Source:           | MI DNR Forest Resource and Wildlife Divisions                                                                                                                                |
| Latitude:         | 46.675387                                                                                                                                                                    |
| Longitude:        | -92.147822                                                                                                                                                                   |
| Area:             | Not Reported                                                                                                                                                                 |
| Density:          | Not Reported                                                                                                                                                                 |
| Observation Date: | August 18, 2011                                                                                                                                                              |
| Date Entered:     | August 14, 2015                                                                                                                                                              |
| Comments:         | Great Lakes Coastal Wetland Mon Prj- Site: 1096 - Transect: 3 - Point<br>Number: 1 - Percent Cover (Area: 1 m. sq.): 4% - Team Name: N.<br>Danz - Collector Name: C. Reschke |