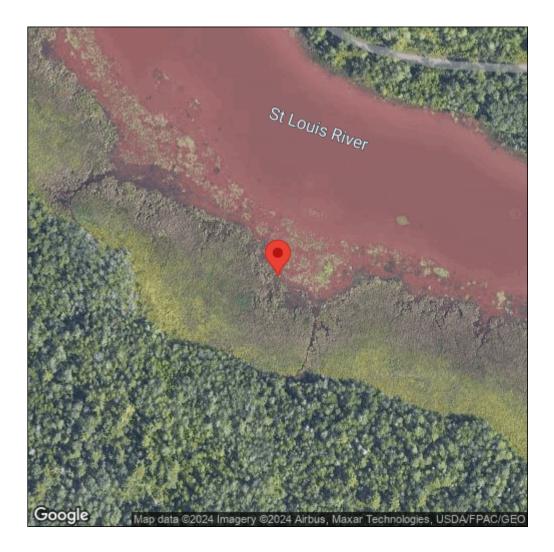

## Typha angustifolia

| Record ID:        | 514451                                                                                                                                                                       |
|-------------------|------------------------------------------------------------------------------------------------------------------------------------------------------------------------------|
| Observer:         | Ryan Wheeler                                                                                                                                                                 |
| Source:           | MI DNR Forest Resource and Wildlife Divisions                                                                                                                                |
| Latitude:         | 46.675893                                                                                                                                                                    |
| Longitude:        | -92.14736                                                                                                                                                                    |
| Area:             | Not Reported                                                                                                                                                                 |
| Density:          | Not Reported                                                                                                                                                                 |
| Observation Date: | August 13, 2012                                                                                                                                                              |
| Date Entered:     | August 14, 2015                                                                                                                                                              |
| Comments:         | Great Lakes Coastal Wetland Mon Prj- Site: 1096 - Transect: 3 - Point<br>Number: 6 - Percent Cover (Area: 1 m. sq.): 5% - Team Name: N.<br>Danz - Collector Name: C. Reschke |