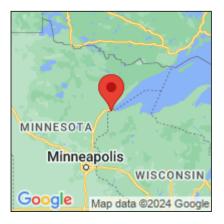

## Typha angustifolia

| Record ID:        | 514451                                                                                                                                                                       |
|-------------------|------------------------------------------------------------------------------------------------------------------------------------------------------------------------------|
| Observer:         | Ryan Wheeler                                                                                                                                                                 |
| Source:           | MI DNR Forest Resource and Wildlife Divisions                                                                                                                                |
| Latitude:         | 46.675893                                                                                                                                                                    |
| Longitude:        | -92.14736                                                                                                                                                                    |
| Area:             | Not Reported                                                                                                                                                                 |
| Density:          | Not Reported                                                                                                                                                                 |
| Observation Date: | August 13, 2012                                                                                                                                                              |
| Date Entered:     | August 14, 2015                                                                                                                                                              |
| Comments:         | Great Lakes Coastal Wetland Mon Prj- Site: 1096 - Transect: 3 - Point<br>Number: 6 - Percent Cover (Area: 1 m. sq.): 5% - Team Name: N.<br>Danz - Collector Name: C. Reschke |