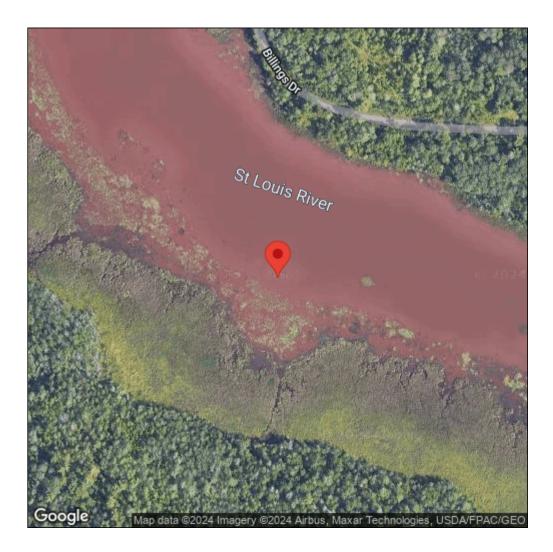

## Typha angustifolia

| Record ID:        | 514453                                                                                                                                                                       |
|-------------------|------------------------------------------------------------------------------------------------------------------------------------------------------------------------------|
| Observer:         | Ryan Wheeler                                                                                                                                                                 |
| Source:           | MI DNR Forest Resource and Wildlife Divisions                                                                                                                                |
| Latitude:         | 46.67633                                                                                                                                                                     |
| Longitude:        | -92.146977                                                                                                                                                                   |
| Area:             | Not Reported                                                                                                                                                                 |
| Density:          | Not Reported                                                                                                                                                                 |
| Observation Date: | August 13, 2012                                                                                                                                                              |
| Date Entered:     | August 14, 2015                                                                                                                                                              |
| Comments:         | Great Lakes Coastal Wetland Mon Prj- Site: 1096 - Transect: 3 - Point<br>Number: 8 - Percent Cover (Area: 1 m. sq.): 2% - Team Name: N.<br>Danz - Collector Name: C. Reschke |