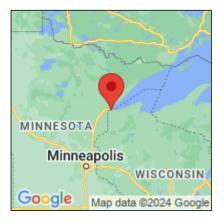

## Typha angustifolia

| Record ID:        | 514453                                                                                                                                                                       |
|-------------------|------------------------------------------------------------------------------------------------------------------------------------------------------------------------------|
| Observer:         | Ryan Wheeler                                                                                                                                                                 |
| Source:           | MI DNR Forest Resource and Wildlife Divisions                                                                                                                                |
| Latitude:         | 46.67633                                                                                                                                                                     |
| Longitude:        | -92.146977                                                                                                                                                                   |
| Area:             | Not Reported                                                                                                                                                                 |
| Density:          | Not Reported                                                                                                                                                                 |
| Observation Date: | August 13, 2012                                                                                                                                                              |
| Date Entered:     | August 14, 2015                                                                                                                                                              |
| Comments:         | Great Lakes Coastal Wetland Mon Prj- Site: 1096 - Transect: 3 - Point<br>Number: 8 - Percent Cover (Area: 1 m. sq.): 2% - Team Name: N.<br>Danz - Collector Name: C. Reschke |