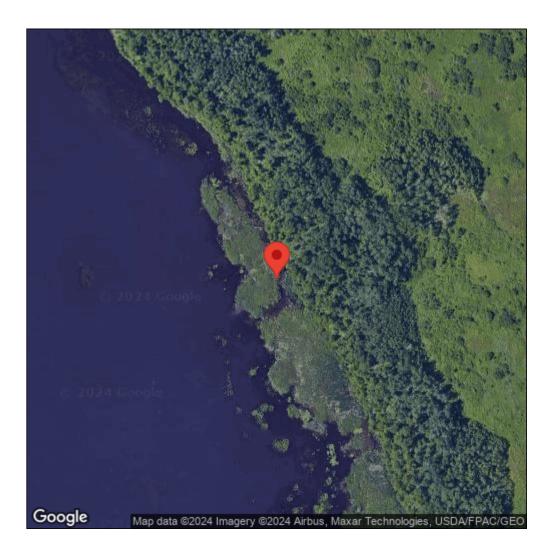

## Lythrum salicaria

| Record ID:        | 514506                                                                                                                                                                   |
|-------------------|--------------------------------------------------------------------------------------------------------------------------------------------------------------------------|
| Observer:         | Ryan Wheeler                                                                                                                                                             |
| Source:           | MI DNR Forest Resource and Wildlife Divisions                                                                                                                            |
| Latitude:         | 46.7011                                                                                                                                                                  |
| Longitude:        | -92.194633                                                                                                                                                               |
| Area:             | Not Reported                                                                                                                                                             |
| Density:          | Not Reported                                                                                                                                                             |
| Observation Date: | June 28, 2012                                                                                                                                                            |
| Date Entered:     | August 14, 2015                                                                                                                                                          |
| Comments:         | Great Lakes Coastal Wetland Mon Prj- Site: 1102 - Transect: 3 - Point<br>Number: 8 - Percent Cover (Area: 1 m. sq.): 5% - Team Name: N.<br>Danz - Collector Name: T Much |