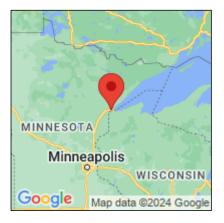

## Lythrum salicaria

| Record ID:        | 514506                                                                                                                                                                   |
|-------------------|--------------------------------------------------------------------------------------------------------------------------------------------------------------------------|
| Observer:         | Ryan Wheeler                                                                                                                                                             |
| Source:           | MI DNR Forest Resource and Wildlife Divisions                                                                                                                            |
| Latitude:         | 46.7011                                                                                                                                                                  |
| Longitude:        | -92.194633                                                                                                                                                               |
| Area:             | Not Reported                                                                                                                                                             |
| Density:          | Not Reported                                                                                                                                                             |
| Observation Date: | June 28, 2012                                                                                                                                                            |
| Date Entered:     | August 14, 2015                                                                                                                                                          |
| Comments:         | Great Lakes Coastal Wetland Mon Prj- Site: 1102 - Transect: 3 - Point<br>Number: 8 - Percent Cover (Area: 1 m. sq.): 5% - Team Name: N.<br>Danz - Collector Name: T Much |