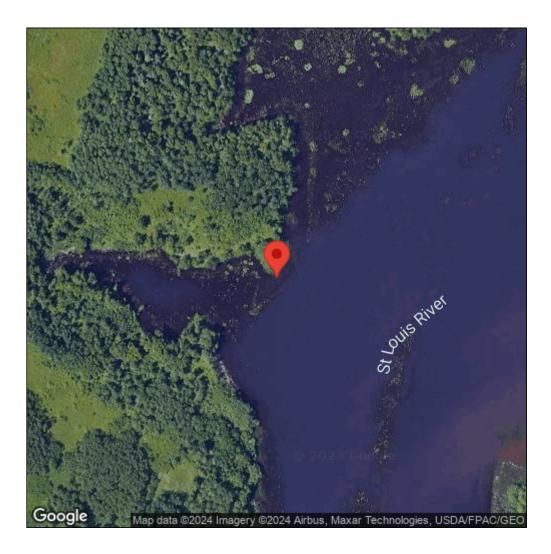

## Lythrum salicaria

| Record ID:        | 514573                                                                                                                                                                      |
|-------------------|-----------------------------------------------------------------------------------------------------------------------------------------------------------------------------|
| Observer:         | Ryan Wheeler                                                                                                                                                                |
| Source:           | MI DNR Forest Resource and Wildlife Divisions                                                                                                                               |
| Latitude:         | 46.70204                                                                                                                                                                    |
| Longitude:        | -92.183103                                                                                                                                                                  |
| Area:             | Not Reported                                                                                                                                                                |
| Density:          | Not Reported                                                                                                                                                                |
| Observation Date: | August 7, 2013                                                                                                                                                              |
| Date Entered:     | August 14, 2015                                                                                                                                                             |
| Comments:         | Great Lakes Coastal Wetland Mon Prj- Site: 1201 - Transect: 2 - Point<br>Number: 6 - Percent Cover (Area: 1 m. sq.): 1% - Team Name: N.<br>Danz - Collector Name: J. Nooker |