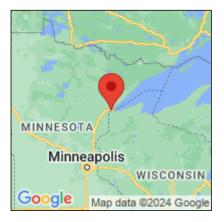

## Lythrum salicaria

| Record ID:        | 514573                                                                                                                                                                      |
|-------------------|-----------------------------------------------------------------------------------------------------------------------------------------------------------------------------|
| Observer:         | Ryan Wheeler                                                                                                                                                                |
| Source:           | MI DNR Forest Resource and Wildlife Divisions                                                                                                                               |
| Latitude:         | 46.70204                                                                                                                                                                    |
| Longitude:        | -92.183103                                                                                                                                                                  |
| Area:             | Not Reported                                                                                                                                                                |
| Density:          | Not Reported                                                                                                                                                                |
| Observation Date: | August 7, 2013                                                                                                                                                              |
| Date Entered:     | August 14, 2015                                                                                                                                                             |
| Comments:         | Great Lakes Coastal Wetland Mon Prj- Site: 1201 - Transect: 2 - Point<br>Number: 6 - Percent Cover (Area: 1 m. sq.): 1% - Team Name: N.<br>Danz - Collector Name: J. Nooker |