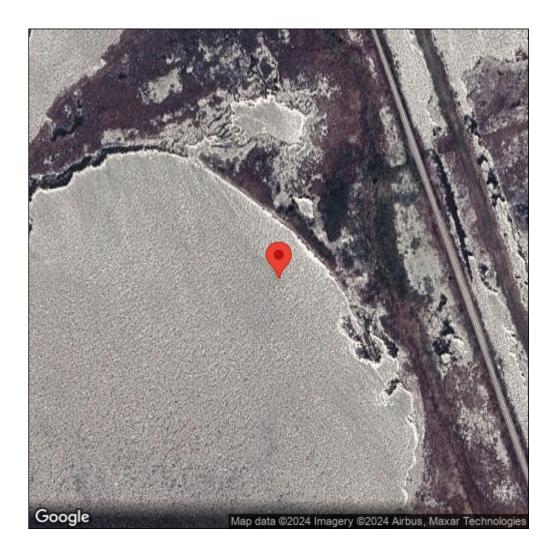

## Typha angustifolia

| Record ID:        | 514598                                                                                                                                                                          |
|-------------------|---------------------------------------------------------------------------------------------------------------------------------------------------------------------------------|
| Observer:         | Ryan Wheeler                                                                                                                                                                    |
| Source:           | MI DNR Forest Resource and Wildlife Divisions                                                                                                                                   |
| Latitude:         | 44.25549                                                                                                                                                                        |
| Longitude:        | -86.298978                                                                                                                                                                      |
| Area:             | Not Reported                                                                                                                                                                    |
| Density:          | Not Reported                                                                                                                                                                    |
| Observation Date: | July 21, 2012                                                                                                                                                                   |
| Date Entered:     | August 14, 2015                                                                                                                                                                 |
| Comments:         | Great Lakes Coastal Wetland Mon Prj- Site: 1281 - Transect: 3 - Point<br>Number: 10 - Percent Cover (Area: 1 m. sq.): 40% - Team Name: D.<br>Albert - Collector Name: T. Lemein |