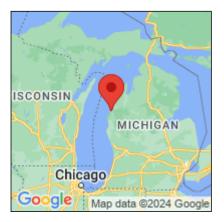

## Typha angustifolia

| Record ID:        | 514598                                                                                                                                                                          |
|-------------------|---------------------------------------------------------------------------------------------------------------------------------------------------------------------------------|
| Observer:         | Ryan Wheeler                                                                                                                                                                    |
| Source:           | MI DNR Forest Resource and Wildlife Divisions                                                                                                                                   |
| Latitude:         | 44.25549                                                                                                                                                                        |
| Longitude:        | -86.298978                                                                                                                                                                      |
| Area:             | Not Reported                                                                                                                                                                    |
| Density:          | Not Reported                                                                                                                                                                    |
| Observation Date: | July 21, 2012                                                                                                                                                                   |
| Date Entered:     | August 14, 2015                                                                                                                                                                 |
| Comments:         | Great Lakes Coastal Wetland Mon Prj- Site: 1281 - Transect: 3 - Point<br>Number: 10 - Percent Cover (Area: 1 m. sq.): 40% - Team Name: D.<br>Albert - Collector Name: T. Lemein |