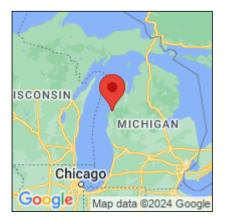

## Typha angustifolia

| Record ID:        | 514599                                                                                                                                                                        |
|-------------------|-------------------------------------------------------------------------------------------------------------------------------------------------------------------------------|
| Observer:         | Ryan Wheeler                                                                                                                                                                  |
| Source:           | MI DNR Forest Resource and Wildlife Divisions                                                                                                                                 |
| Latitude:         | 44.208902                                                                                                                                                                     |
| Longitude:        | -86.274692                                                                                                                                                                    |
| Area:             | Not Reported                                                                                                                                                                  |
| Density:          | Not Reported                                                                                                                                                                  |
| Observation Date: | July 8, 2013                                                                                                                                                                  |
| Date Entered:     | August 14, 2015                                                                                                                                                               |
| Comments:         | Great Lakes Coastal Wetland Mon Prj- Site: 1282 - Transect: 2 - Point<br>Number: 1 - Percent Cover (Area: 1 m. sq.): 5% - Team Name: D.<br>Albert - Collector Name: S. Fraser |