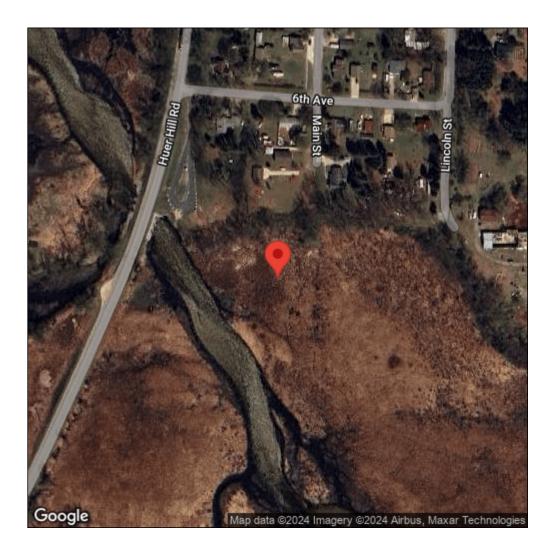

## Typha angustifolia

| Record ID:        | 514599                                                                                                                                                                        |
|-------------------|-------------------------------------------------------------------------------------------------------------------------------------------------------------------------------|
| Observer:         | Ryan Wheeler                                                                                                                                                                  |
| Source:           | MI DNR Forest Resource and Wildlife Divisions                                                                                                                                 |
| Latitude:         | 44.208902                                                                                                                                                                     |
| Longitude:        | -86.274692                                                                                                                                                                    |
| Area:             | Not Reported                                                                                                                                                                  |
| Density:          | Not Reported                                                                                                                                                                  |
| Observation Date: | July 8, 2013                                                                                                                                                                  |
| Date Entered:     | August 14, 2015                                                                                                                                                               |
| Comments:         | Great Lakes Coastal Wetland Mon Prj- Site: 1282 - Transect: 2 - Point<br>Number: 1 - Percent Cover (Area: 1 m. sq.): 5% - Team Name: D.<br>Albert - Collector Name: S. Fraser |